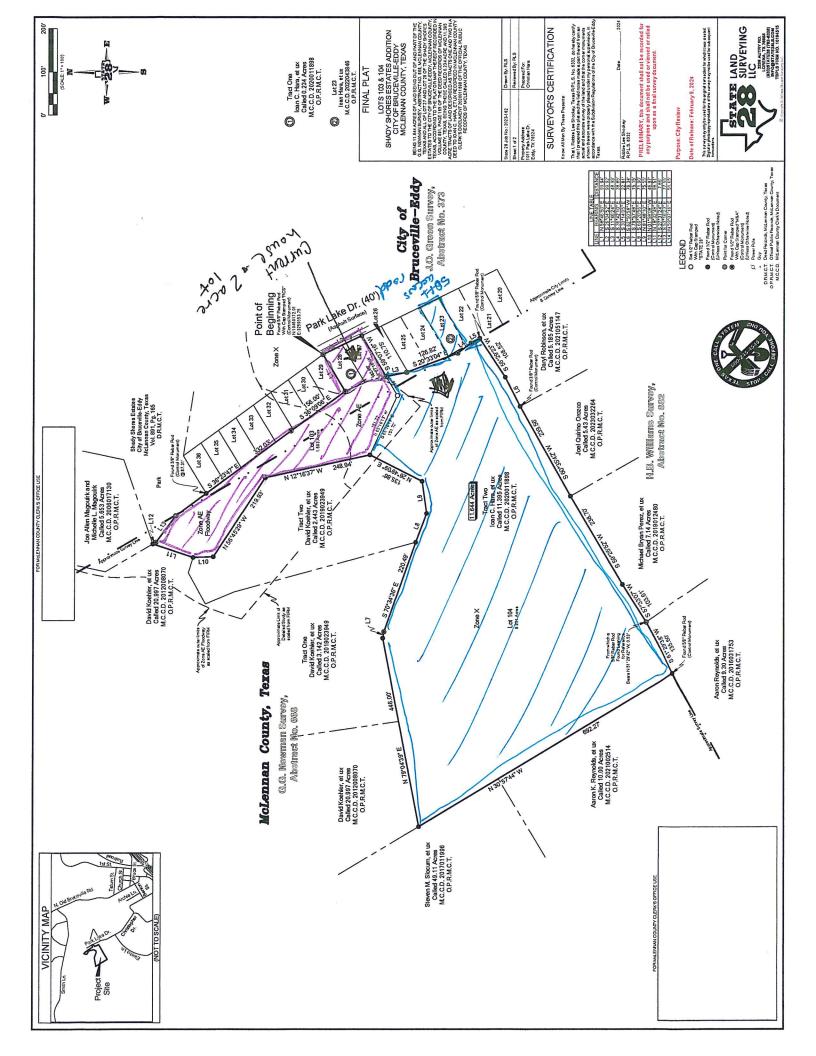

#### 4. Subdivision Ordinance Variance Request – 1011 Park Lake Drive

Council to discuss, consider, and possibly take action on a request by Ioan and Tabitha Hara for a variance to Section I., subsection A., item j. of Subdivision Ordinance Appendix A to allow a property subdivision to have a lot width totaling less than 80 feet; for property generally located at 1007 Bruceville, Texas 76630.

#### 1011 Park Lake Dr Variance Request

Hello to you all and thank you so much for your time!

The first reason for requesting for this variance is the most immediate which is so we can have a new septic installed. The current system is from the 1970s and is not large enough for a family of four so we have to pump often and every time it rains we have issues of back flow into the bathtub, among other things.

After finally being able to afford to get the new system, the septic installer informed us that we would need to move our property lines because he cannot legally install over the lines even though we own the other parcel and would have to get it platted. I have included the email from the septic explaining that we need over an acre for the septic system required. We are submitting to move property lines to for almost 1.7 added to the home site so we can have the septic installed.

You will see by the proposed plat that we are also adding a .15 parcel of land to the larger acreage so the land will not be landlocked. The small parcel is only 50 ft wide, which we were unaware of the 80 ft rule when we purchased this. Our immediate goal is to have a functional septic installed (it has been a hard 4 years with the current septic) but our ultimate goal or I should say dream is to the sell the house with the 1.7 acres and build a house on the larger parcel of land. The 50 ft parcel would serve as a road to the house but there would be no obstructions for emergency vehicles, it would not serve as a driveway, just as a road to get to the driveway. We could have a notarized statement stating that nothing would be built, placed or parked on this road to access the house in the back. The road would also be large enough for any emergency vehicle to pass through.

We love living in Bruceville-Eddy and truly do not want to live anywhere else. My husband is from Italy and his dream has always been to build his own home, which was not possible for him there, with all the regulations and expenses. We purchased the house we currently reside in so we could live here while starting to build our new house slowly. Life has put us behind schedule, as it so often does, although we have made steps towards building the new property by purchasing the access parcel, clearing the land ( my husband does the clearing himself) and getting a water meter. If we cannot get this variance we will not be able to get a new septic installed or build the house we have been dreaming of and working toward for 4 years. I truly understand that rules are rules and I am not one to try to break or bend rules but I hope you can see that we are willing to do what is necessary to insure emergency vehicle access is not a problem, in fact two would have room to pass simultaneously.