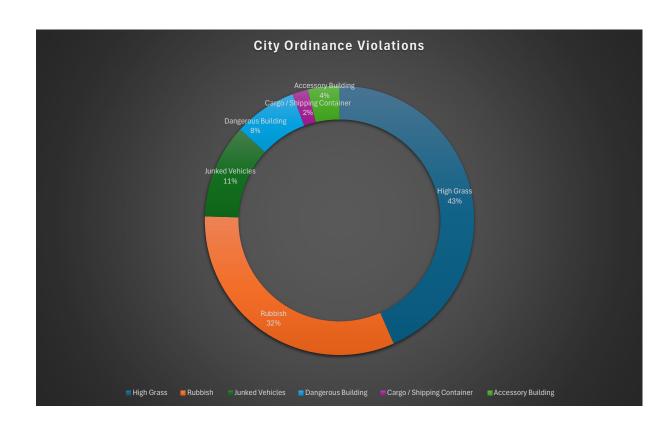

| <u>Violation</u>                              | 10-Day Notice Issued | Current Status | Case Status | Follow-Up Date | Citation Issued |
|-----------------------------------------------|----------------------|----------------|-------------|----------------|-----------------|
| Cargo Shipping Container                      | 7-Mar-24             | Non-Compliant  | Open        | 21-Mar-24      |                 |
| Rubbish / Junked Vehicles                     | 8-Mar-24             | Non-Compliant  | Open        | 22-Mar-24      |                 |
| Rubbish / Junked Vehicles                     | 8-Mar-24             | Non-Compliant  | Open        | 22-Mar-24      |                 |
| Conditions Constituting Dangerous Building    | 8-Mar-24             | Non-Compliant  | Open        | 22-Mar-24      |                 |
| Rubbish                                       | 8-Mar-24             | Non-Compliant  | Open        | 22-Mar-24      |                 |
| High Grass / Weeds                            | 18-Mar-24            | Non-Compliant  | Open        | 28-Mar-24      |                 |
| Accessory Building Violation                  | 17-Feb-24            | Non-Compliant  | Open        | 25-Mar-24      |                 |
| High Grass / Weeds                            | 19-Mar-24            | Non-Compliant  | Open        | 29-Mar-24      |                 |
| High Grass / Weeds                            | 19-Mar-24            | Non-Compliant  | Open        | 29-Mar-24      |                 |
| Rubbish / Brush                               | 19-Mar-24            | Non-Compliant  | Open        | 29-Mar-24      |                 |
| High Grass, Brush, Rubbish, Junked Vehicles   | 19-Mar-24            | Non-Compliant  | Open        | 29-Mar-24      |                 |
| High Grass / Brush                            | 19-Mar-24            | Non-Compliant  | Open        | 29-Mar-24      |                 |
| High Grass / Rubbish                          | 19-Mar-24            | Non-Compliant  | Open        | 29-Mar-24      |                 |
| Rubbish / Junked Vehicles                     | 19-Mar-24            | Non-Compliant  | Open        | 29-Mar-24      |                 |
| High Grass / Junked Vehicle                   | 19-Mar-24            | Non-Compliant  | Open        | 29-Mar-24      |                 |
| High Grass / Brush                            | 19-Mar-24            | Non-Compliant  | Open        | 29-Mar-24      |                 |
| High Grass / Weeds                            | 19-Mar-24            | Non-Compliant  | Open        | 29-Mar-24      |                 |
| High Grass / Weeds                            | 19-Mar-24            | Non-Compliant  | Open        | 29-Mar-24      |                 |
| High Grass / Weeds, Dangerous Building        | 19-Mar-24            | Non-Compliant  | Open        | 29-Mar-24      |                 |
| High Grass / Weeds                            | 19-Mar-24            | Non-Compliant  | Open        | 29-Mar-24      |                 |
| High Grass / Weeds, Dangerous Building        | 19-Mar-24            | Non-Compliant  | Open        | 29-Mar-24      |                 |
| High Grass / Weeds, Accessory / Storage Bldg. | 19-Mar-24            | Non-Compliant  | Open        | 29-Mar-24      |                 |
| Rubbish                                       | 19-Mar-24            | Non-Compliant  | Open        | 29-Mar-24      |                 |
| Rubbish                                       | 19-Mar-24            | Non-Compliant  | Open        | 29-Mar-24      |                 |
| High Grass / Brush                            | 20-Mar-24            | Non-Compliant  | Open        | 30-Mar-24      |                 |
| High Grass / Rubbish                          | 20-Mar-24            | Non-Compliant  | Open        | 30-Mar-24      |                 |
| High Grass / Rubbish, Junked Vehicle          | 20-Mar-24            | Non-Compliant  | Open        | 30-Mar-24      |                 |
| High Grass / Weeds, Dangerous Building        | 20-Mar-24            | Non-Compliant  | Open        | 30-Mar-24      |                 |
| High Grass / Rubbish                          | 20-Mar-24            | Non-Compliant  | Open        | 30-Mar-24      |                 |
| High Grass / Rubbish                          | 20-Mar-24            | Non-Compliant  | Open        | 30-Mar-24      |                 |
| High Grass / Rubbish                          | 20-Mar-24            | Non-Compliant  | Open        | 30-Mar-24      |                 |
| High Grass / Weeds                            | 20-Mar-24            | Non-Compliant  | Open        | 30-Mar-24      |                 |

| High Grass                 | 23 |
|----------------------------|----|
| Rubbish                    | 17 |
| Junked Vehicles            | 6  |
| Dangerous Building         | 4  |
| Cargo / Shipping Container | 1  |
| Accessory Building         | 2  |