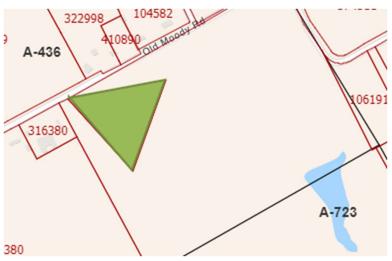

### 10. Open Public Hearing – Zoning Change from Single Family Dwelling District-1 to General Business District: 1611 Old Moody Road

Council to hear public comments pertaining to an owner/agent initiated zoning change on property located at 1611 Old Moody Road Eddy, Texas 76524, containing a total of 4.2841 acres; and further described as being located within the City limits of Bruceville-Eddy; and in-between Old Moody Road and Eagle Drive from its current designation of Single Family Dwelling Disrict-1 District to General Business District.

### 11. Close Public Hearing – Zoning Change from Single Family Dwelling District-1 to General Business District: 1611 Old Moody Road

12. Zoning Change from Single Family Dwelling District-1 to General Business District: 1611 Old Moody Road At the request of property owners' agent, Council to discuss, consider, and possibly take action on ordinance 3-28-2024-3; changing the zoning classification on property located at 1611 Old Moody Road Eddy, Texas 76524, containing a total of 4.2841 acres; and further described as being located within the City limits of Bruceville-Eddy; and in-between Old Moody Road and Eagle Drive from its current designation of Single Family Dwelling Disrict-1 District to General Business District; amending the official Zoning Map of the City of Bruceville-Eddy, McLennan County, Texas to rightly reflect said changes.