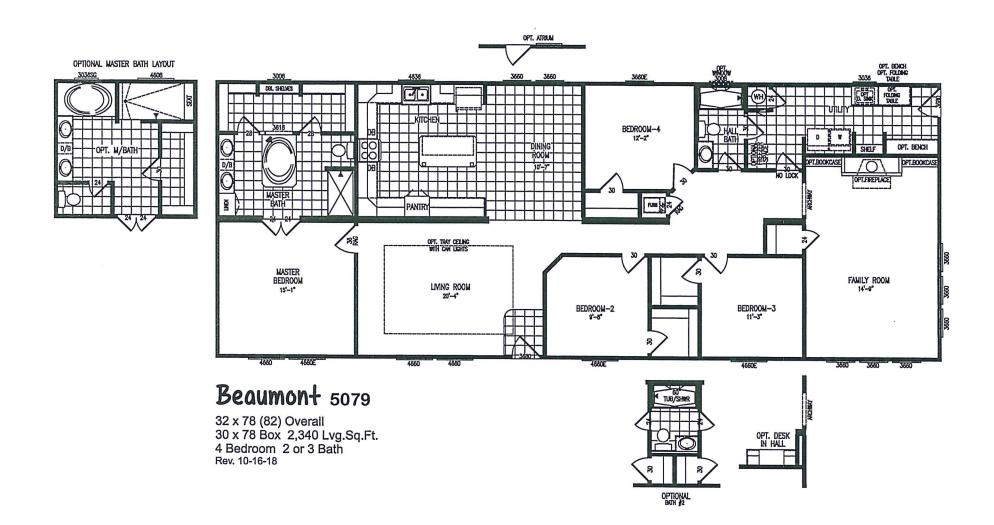

## **New Home Construction Quotation** Rodriguez

05/06/2023

Box Size: 30x78 Approx Sq Feet: 2340 # of Bedrooms: 5 # of Baths: 4

Sales Center: OCH Bryan #34 Model Number: CXDM-5079-54-2MSTR

Model Name: Beaumont Series: Classic II CXDM

### **Quote Only**

Sales Center: OCH Bryan #34 Model Number: CX-5079-54-2MSTR

Model Name: Beaumont
Series: Classic II CXD

Company Confidential. Not to be disclosed or used without permission.

Beaumont 5079