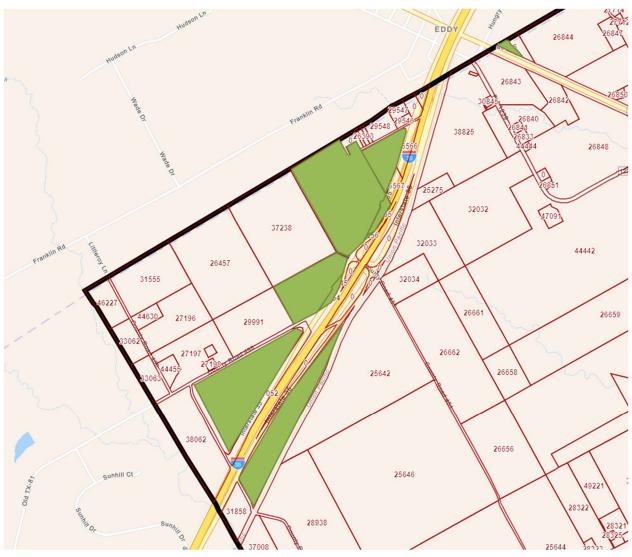

- 1. 205 Hwy 7 Eddy, Texas 76524, Property ID# 46286, Falls County A0317 Scranton F, 1.2060 Acres
- 2. Hwy 7 Eddy, Texas 76524, Property ID# 105555, McLennan County Scranton F Tract 3A, 0.84 Acres
- 3. 205A Hwy 7 Eddy, Texas 76524, Property ID# 49819, Falls County A0317 Scranton F, 0.214 Acres
- 4. I-35 Eddy, Texas 76524, Property ID# 46549, Falls County A0177 Farney Sam, 58.336 Acres
- 5. I-35 Eddy, Texas 76524, Property ID# 46602, Falls County A0396 Askew Henry, 6 Acres
- 6. CR 498/I-35 Eddy, Texas 76524, Property ID# 46603, Falls County A0396 Askew Henry, 21.981 Acres
- 7. I-35 Eddy, Texas 76524, Property ID# 46548, Falls County A0177 Farney Sam, 39.702 Acres
- 8. I-35 Eddy, Texas 76524, Property ID# 47256, Falls County A0396 Askew Henry, 0.098 Acres
- 9. I-35 Eddy, Texas 76524, Property ID# 26456, Falls County A0165 Davis Samuel W, 9.958 Acres
- 10. I-35 Eddy, Texas 76524, Property ID# 26455, Falls County A0165 Davis Samuel W, 5.7 Acres
- 11. I-35 Eddy, Texas 76524, Property ID# 35365, Falls County A0165 Davis Samuel W, 2.84 Acres
- 12. 206 S I-35 Eddy, Texas 76524, Property ID# 50271, Falls County A0165 Davis Samuel W, 20.53 Acres
- 13. CR 498/I-35 Eddy, Texas 76524, Property ID# 44454, Falls County A0396 Askew Henry, 1.159 Acres
- 14. I-35 Eddy, Texas 76524, Property ID# 40045, Falls County A0396 Askew Henry, 0.282 Acres
- 15. I-35 Eddy, Texas 76524, Property ID# 26454, Falls County A0165 Davis Samuel W, 48.522 Acres