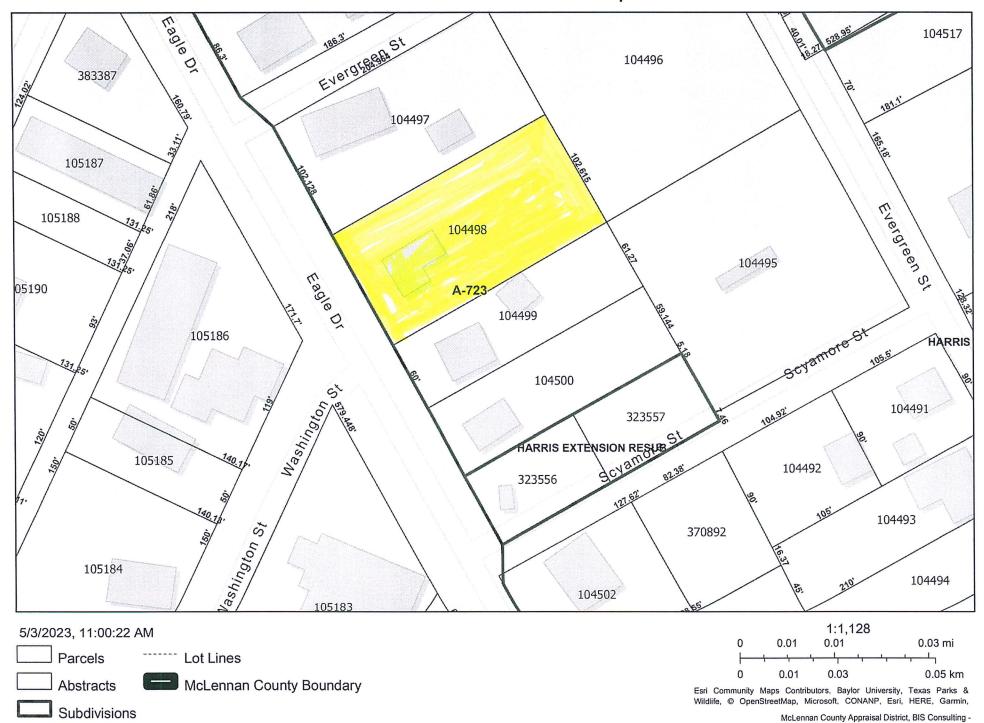

## 4. Public Hearing – Conditional Use Permit Application for 408 Eagle Drive

Council to hear public comments pertaining to a requested conditional use permit for a manufactured or modular home to be installed at 408 Eagle Drive Eddy, Texas 76524, Harris Extension, a property currently zoned for single family residential homesites.

### 6. Conditional Use Permit (Manufactured or Modular Home) – 408 Eagle Drive

Council to discuss, consider, and possibly take action on a request by Jannie Rodriguez for a conditional use permit for a manufactured or modular home to be installed at 408 Eagle Drive, Harris Extension, a property currently zoned for single family residential homesites.

# NOTICE TO BE SENT TO PROPERTY OWNERS WITHIN 200 FEET OF PROPOSAL CONDITIONAL USE PERMIT

NOTICE OF PUBLIC HEARING

May 12, 2023

Re: Conditional Use Permit Property ID's #104498

The Bruceville-Eddy City Council will hold a public hearing on June 22, 2023 at 6:00 pm, in the City Council Chambers, Bruceville-Eddy City Hall, 144 Wilcox Drive, Eddy, Texas. This is for considering a conditional use permit for a Modular or Manufactured Home. This would be on properties described below and located as follows:

408 Eagle Dr.
Eddy, Texas 76524
Property ID# 104498
Harris Extension, Lot 1 Block 12, Acres .5278

This Public hearing is open to any interested persons. Opinions, objections, and/or comments relative to this matter only, may be expressed in writing or in person. You may also be represented by another person, neighbor, or attorney.

The enclosed map shows the location of the property listed above.

City of Bruceville-Eddy Council

Kent Manton, City Administrator

Andres Dorantes 106 Ausborn St Eddy, Texas 76524

Audrey and Amber Light 501 Eagle Dr Eddy, Texas 76524