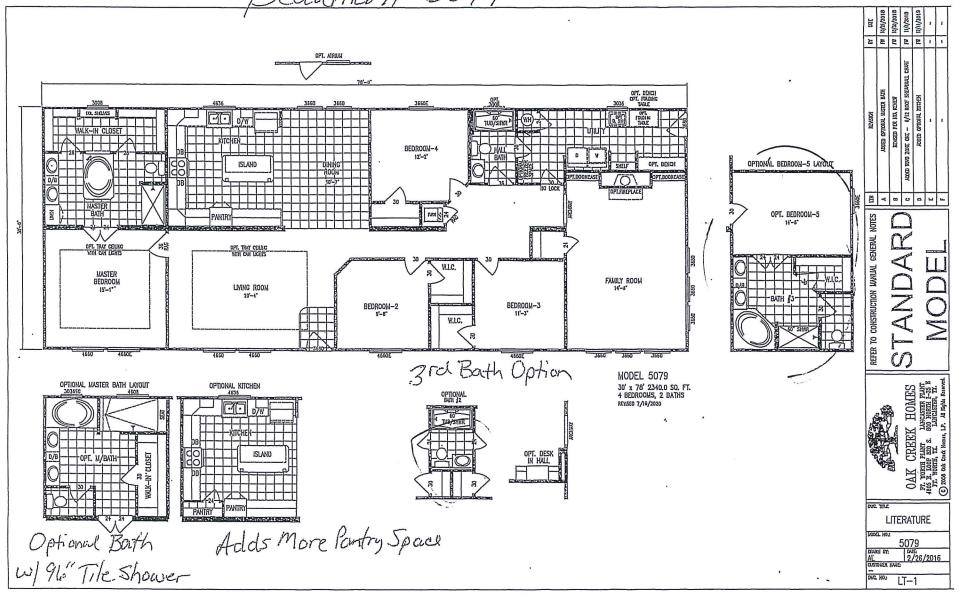

## **New Home Construction Quotation** Rodriguez

05/06/2023

Box Size: 30x78 Approx Sq Feet: 2340 # of Bedrooms: 5 # of Baths: 4

Sales Center: OCH Bryan #34 Model Number: CXDM-5079-54-2MSTR

Model Name: Beaumont Series: Classic II CXDM

### **Quote Only**

Sales Center: OCH Bryan #34 Model Number: CX-5079-54-2MSTR

Model Name: Beaumont
Series: Classic II CXD

Company Confidential. Not to be disclosed or used without permission.

Beaumont 5079