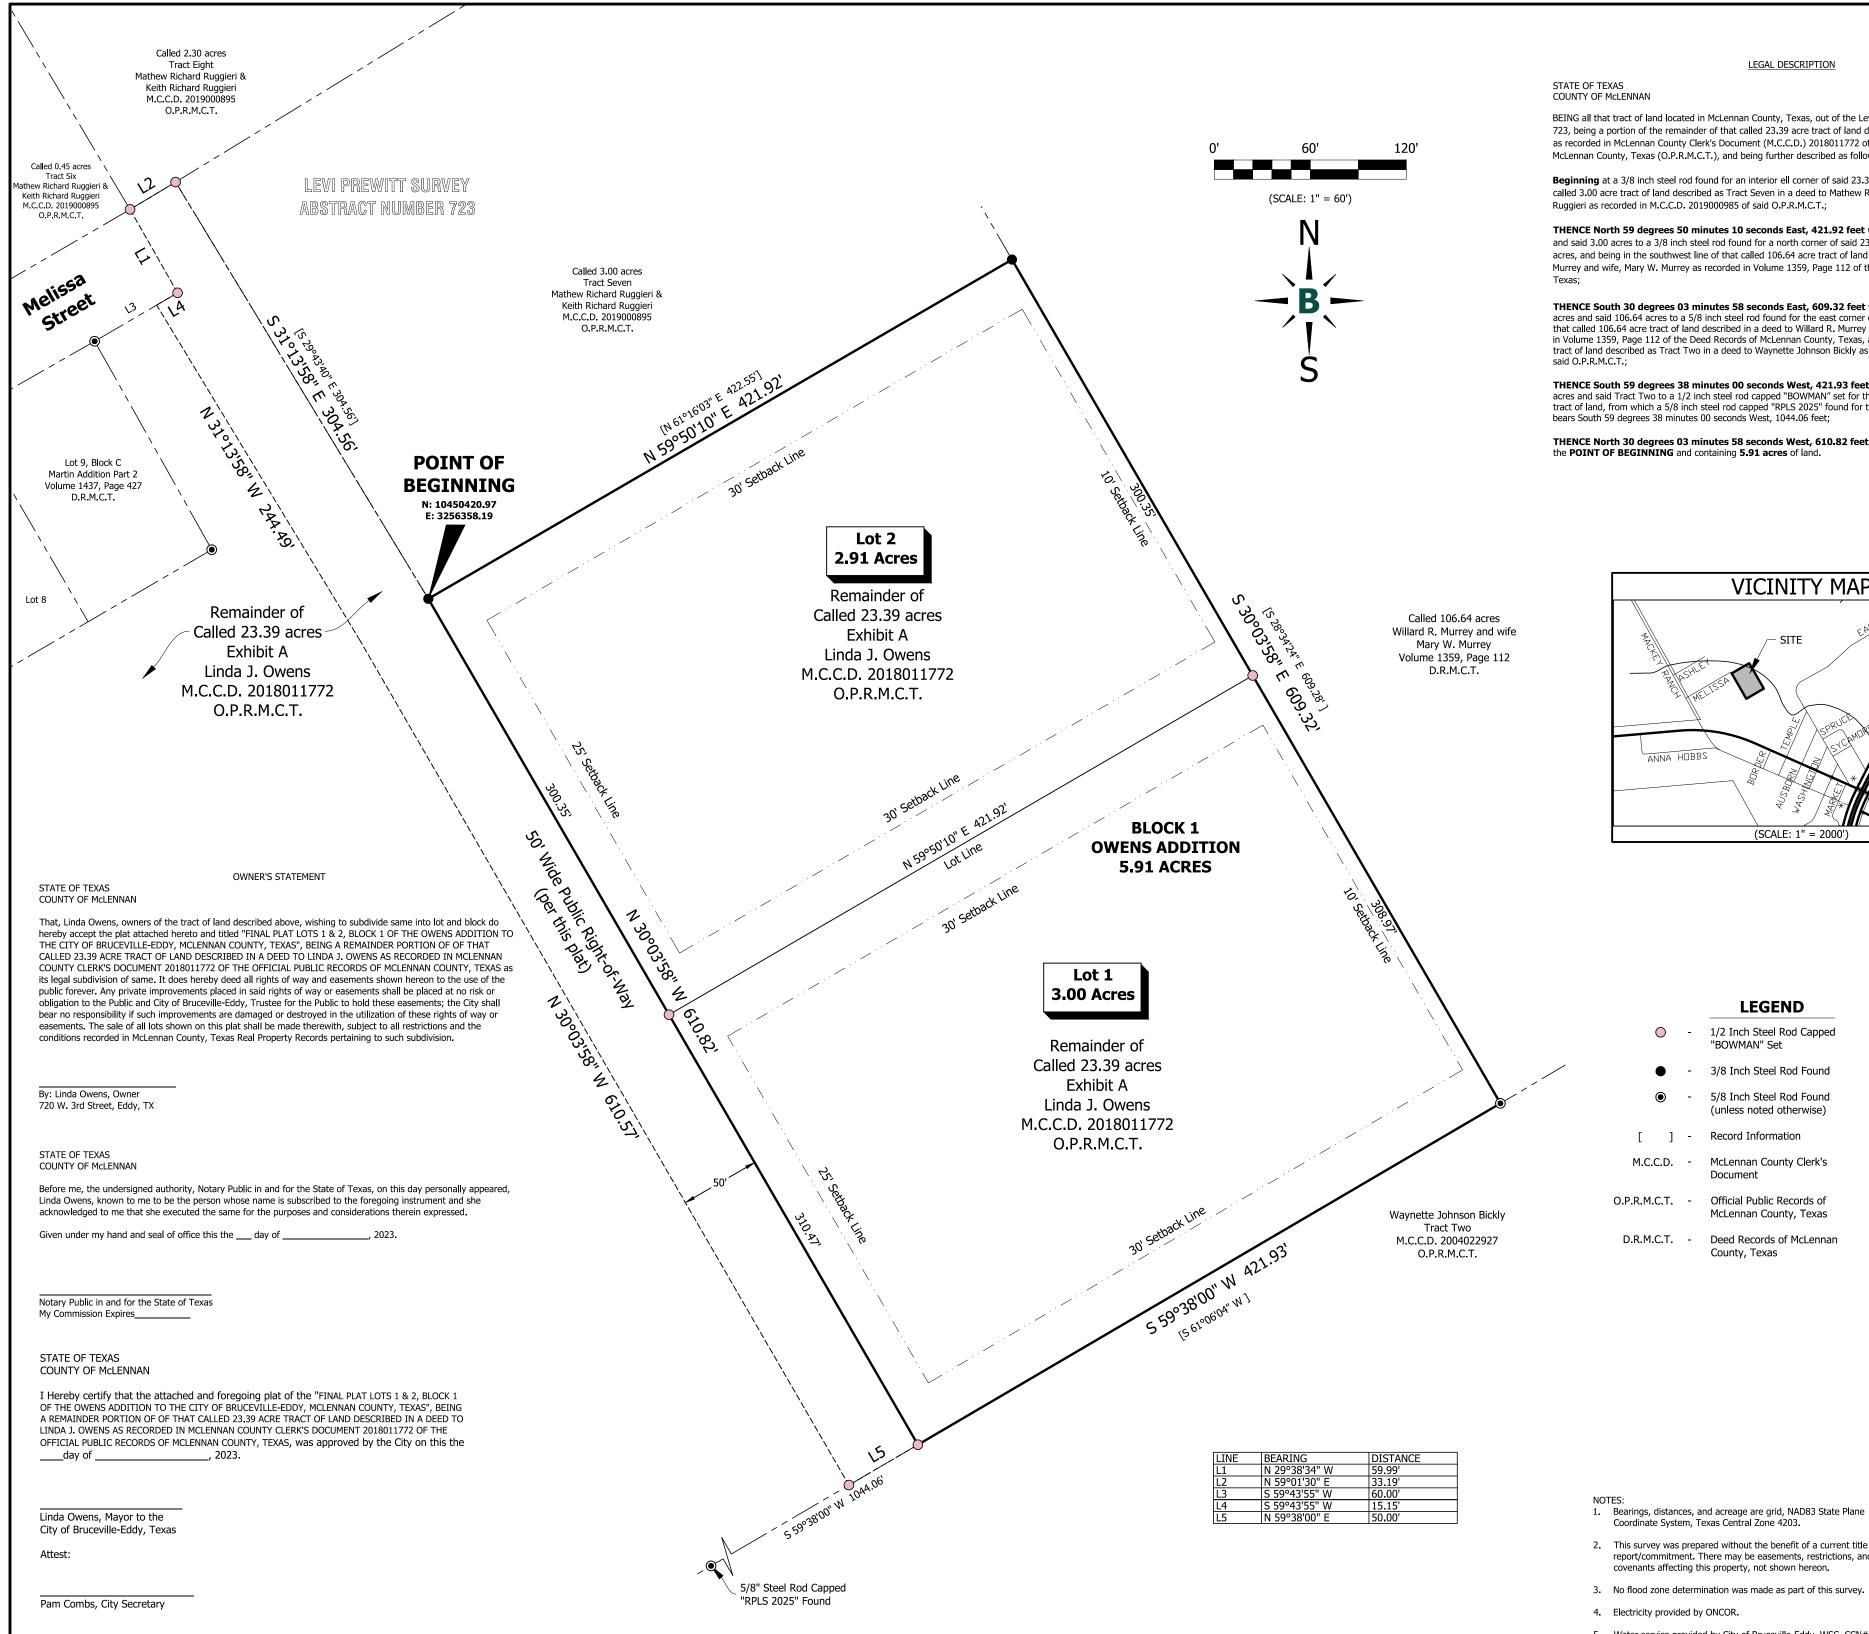

#### A. Preliminary/Final Plat - Owens Addition

Council to discuss, consider, and possibly take action on a preliminary/final plat submission for property owned by Ms. Linda J. Owens (applicant); being a total of two lots with one being a 3.0 acre tract and the other being a 2.91 acre tract, both out of the Levi Prewitt Survey Abstract No. 723 in the City of Bruceville-Eddy, McLennan County, Texas, being part of that called 23.39 acres described in a deed to Linda J. Owens as recorded in McLennan County Clerk's Document (M.C,C.D) 2018011772 of the Official Public Records of McLennan County Texas (O.P.R,M.C.T.), located east of Mackey Ranch Road, north of 3<sup>rd</sup> Street and adjacent to and southeast of Melissa Street.

#### B. Variance Request - Road Design

Council to discuss, consider, and possibly take action on a request by Ms. Linda J. Owens (applicant); for a variance to Chapter 10, Exhibit 10A, Subdivision Ordinance Attachment 1 - Appendix A I., B., Engineering Design to allow a property subdivision to have a 10' wide gravel roadway with roadside ditches in lieu of engineering design requirements; for property being platted as the Owens Addtion out of the Levi Prewitt Survey Abstract No. 723 in the City of Bruceville-Eddy, McLennan County, Texas, being part of that called 23.39 acres described in a deed to Linda J. Owens as recorded in McLennan County Clerk's Document (M.C,C.D) 2018011772 of the Official Public Records of McLennan County Texas (O.P.R,M.C.T.), located east of Mackey Ranch Road, north of 3<sup>rd</sup> Street and adjacent to and southeast of Melissa Street.

#### C. Variance Request – Water System Design

Council to discuss, consider, and possibly take action on a request by Ms. Linda J. Owens (applicant); for a variance to Chapter 10, Exhibit 10A, Attachment 1 - Appendix A III., B., 2., Engineering Design to allow for a 2" water main in lieu of engineering design requirements; for property bring platted as the Owens Addtion out of the Levi Prewitt Survey Abstract No. 723 in the City of Bruceville-Eddy, McLennan County, Texas, being part of that called 23.39 acres described in a deed to Linda J. Owens as recorded in McLennan County Clerk's Document (M.C,C.D) 2018011772 of the Official Public Records of McLennan County Texas (O.P.R,M.C.T.), located east of Mackey Ranch Road, north of 3<sup>rd</sup> Street and adjacent to and southeast of Melissa Street.