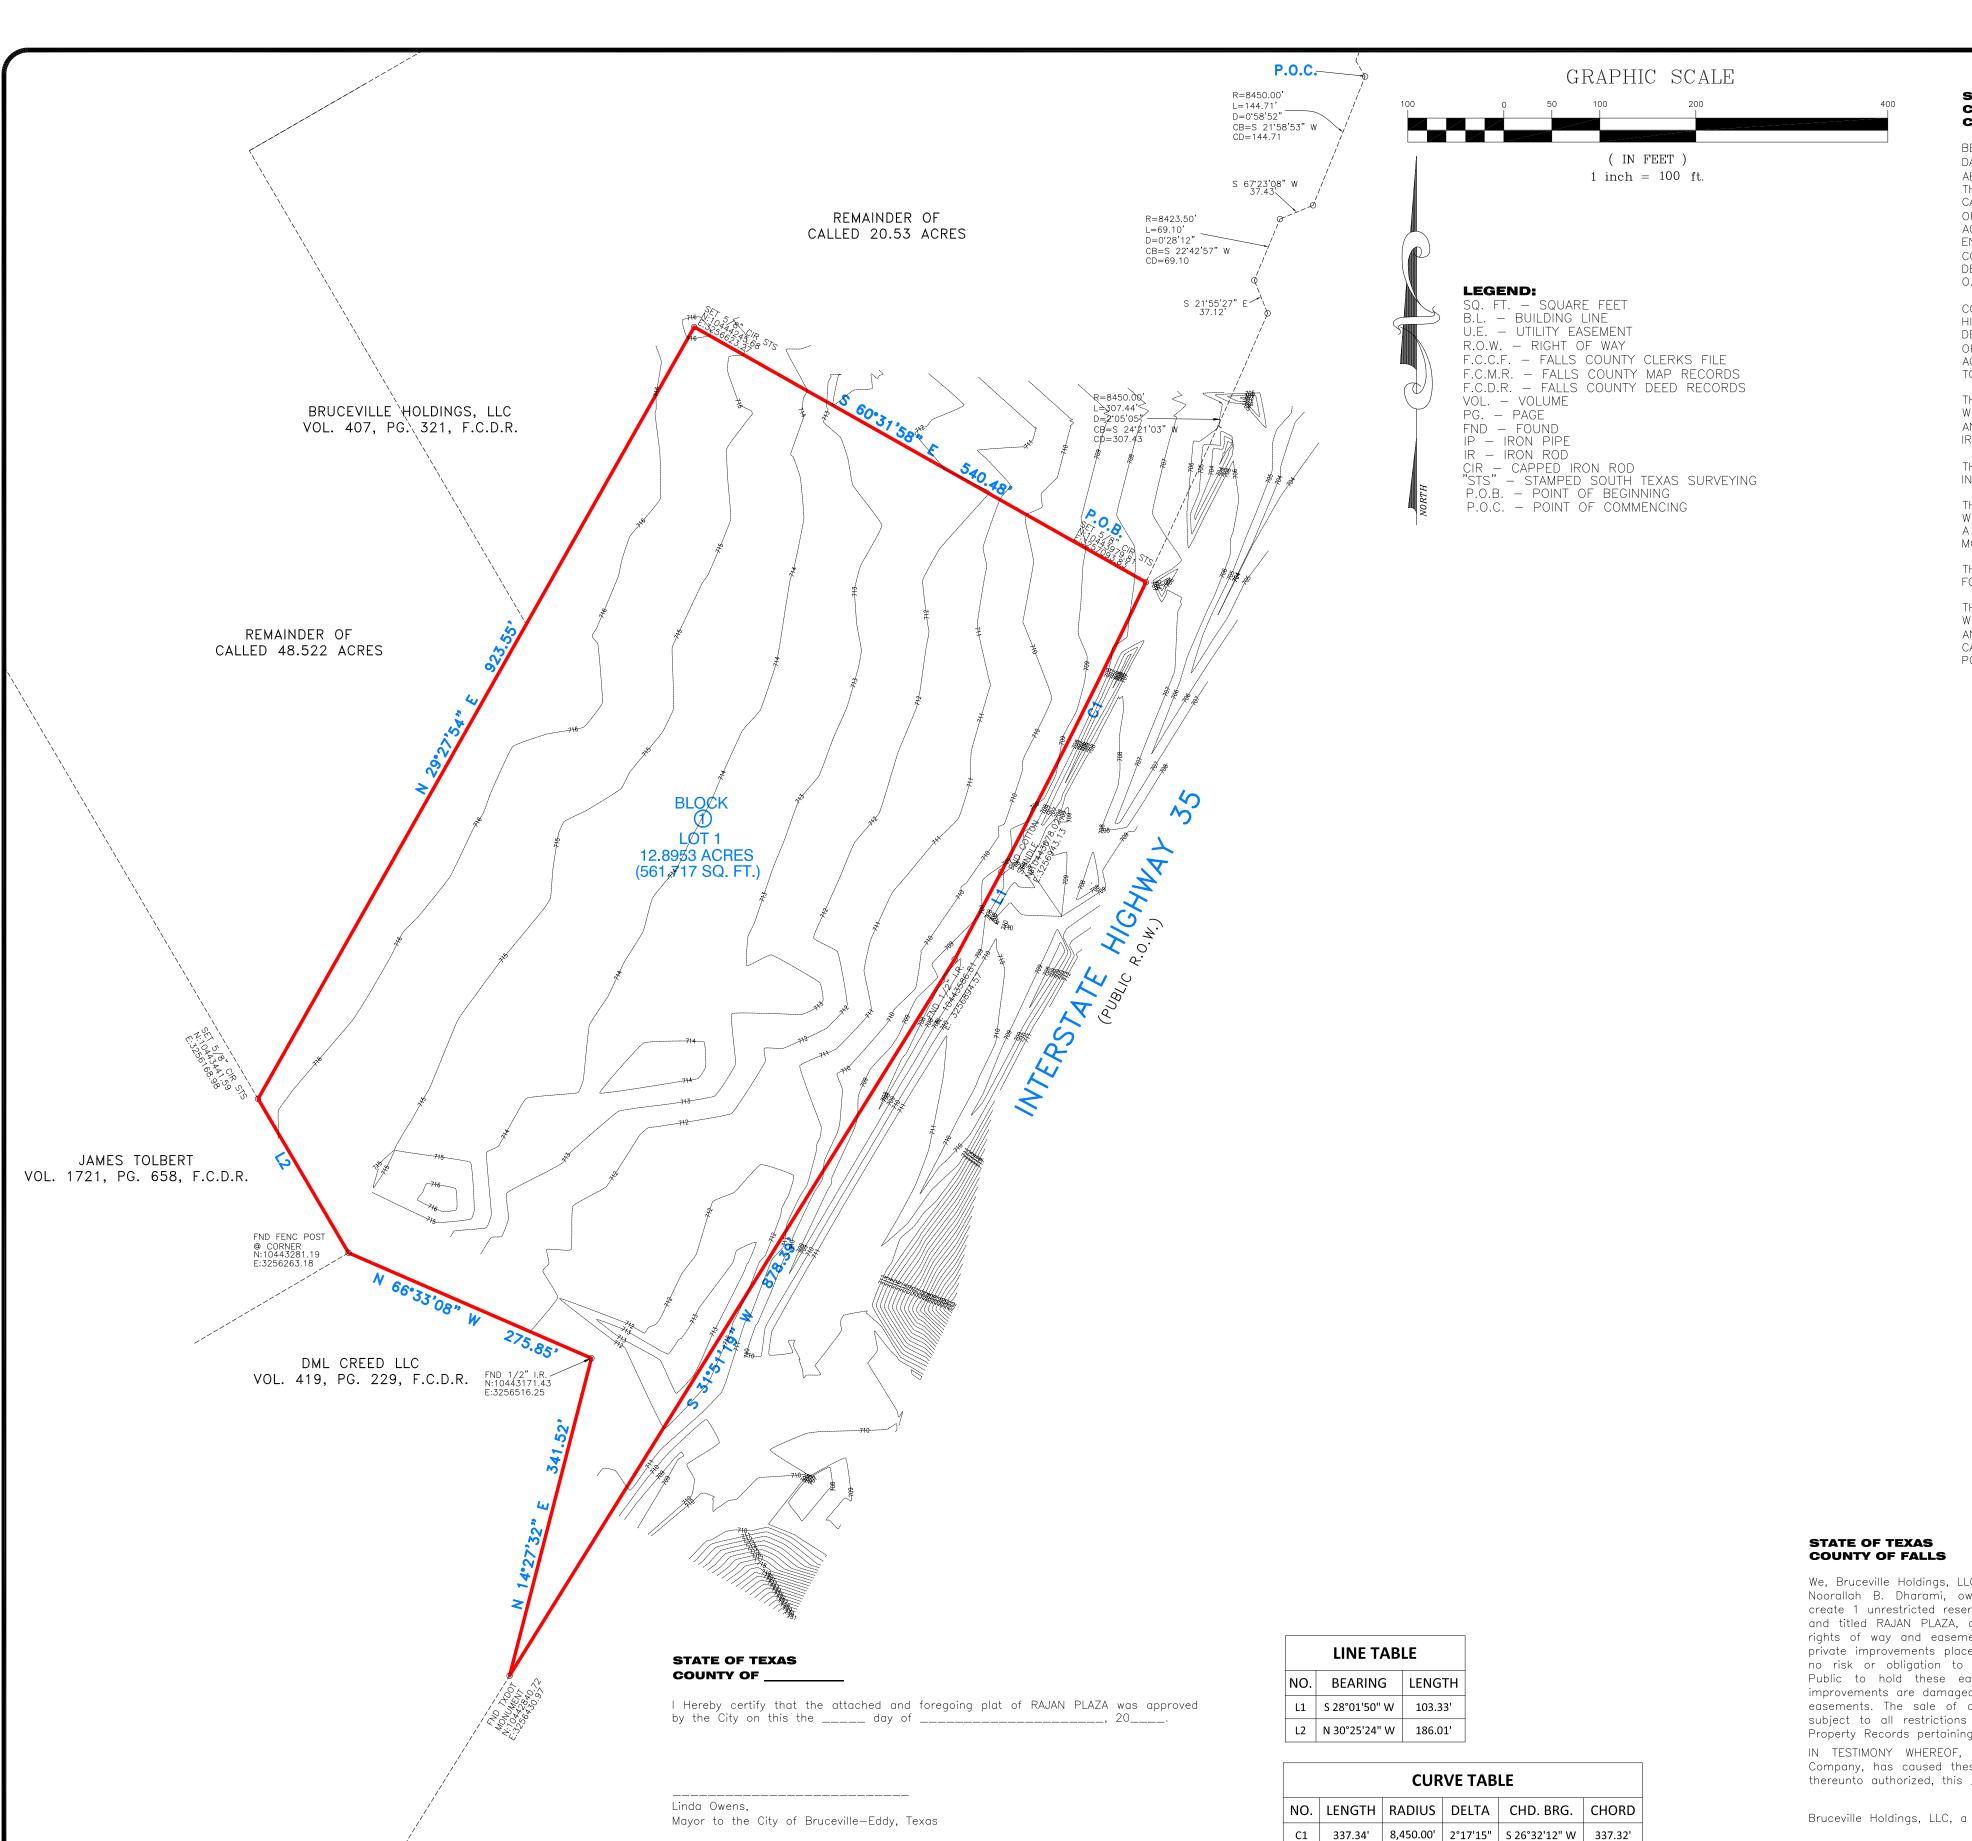

#### 5. Preliminary Plat -Rajan Plaza (Ascent Travel Center)

Council to discuss, consider, and possibly take action on a preliminary plat submission for property owned by Bruceville Land Holdings, LLC.; being a 12.8953 acre tract of the Samuel W. Davis Survey, Abstracts No. 108, 105, further described as the Henry Askew survey, Abstract No. 396, further described as the L.M. Hint survey, Abstract No. 402 in the City of Bruceville-Eddy, McLennan and Falls Counties, Texas, being part of that called 22.95 acres described in a deed to KTVK, INC. as recorded in volume 294, page 764 of the deed records of Falls

144 Wilcox Drive Eddy, Texas 76524 www.bruceville-eddy.us

Phone: (254) 859-5964 Fax: (254) 859-5779

County, and a part of that called 7.28 acres, all described in a deed to Frank Mayborn Enterprises, INC., as recorded in volume 333, page 893 of the official records of Falls County, Texas; generally located southwest of the old KCEN TV station on the South bound side of I-35.