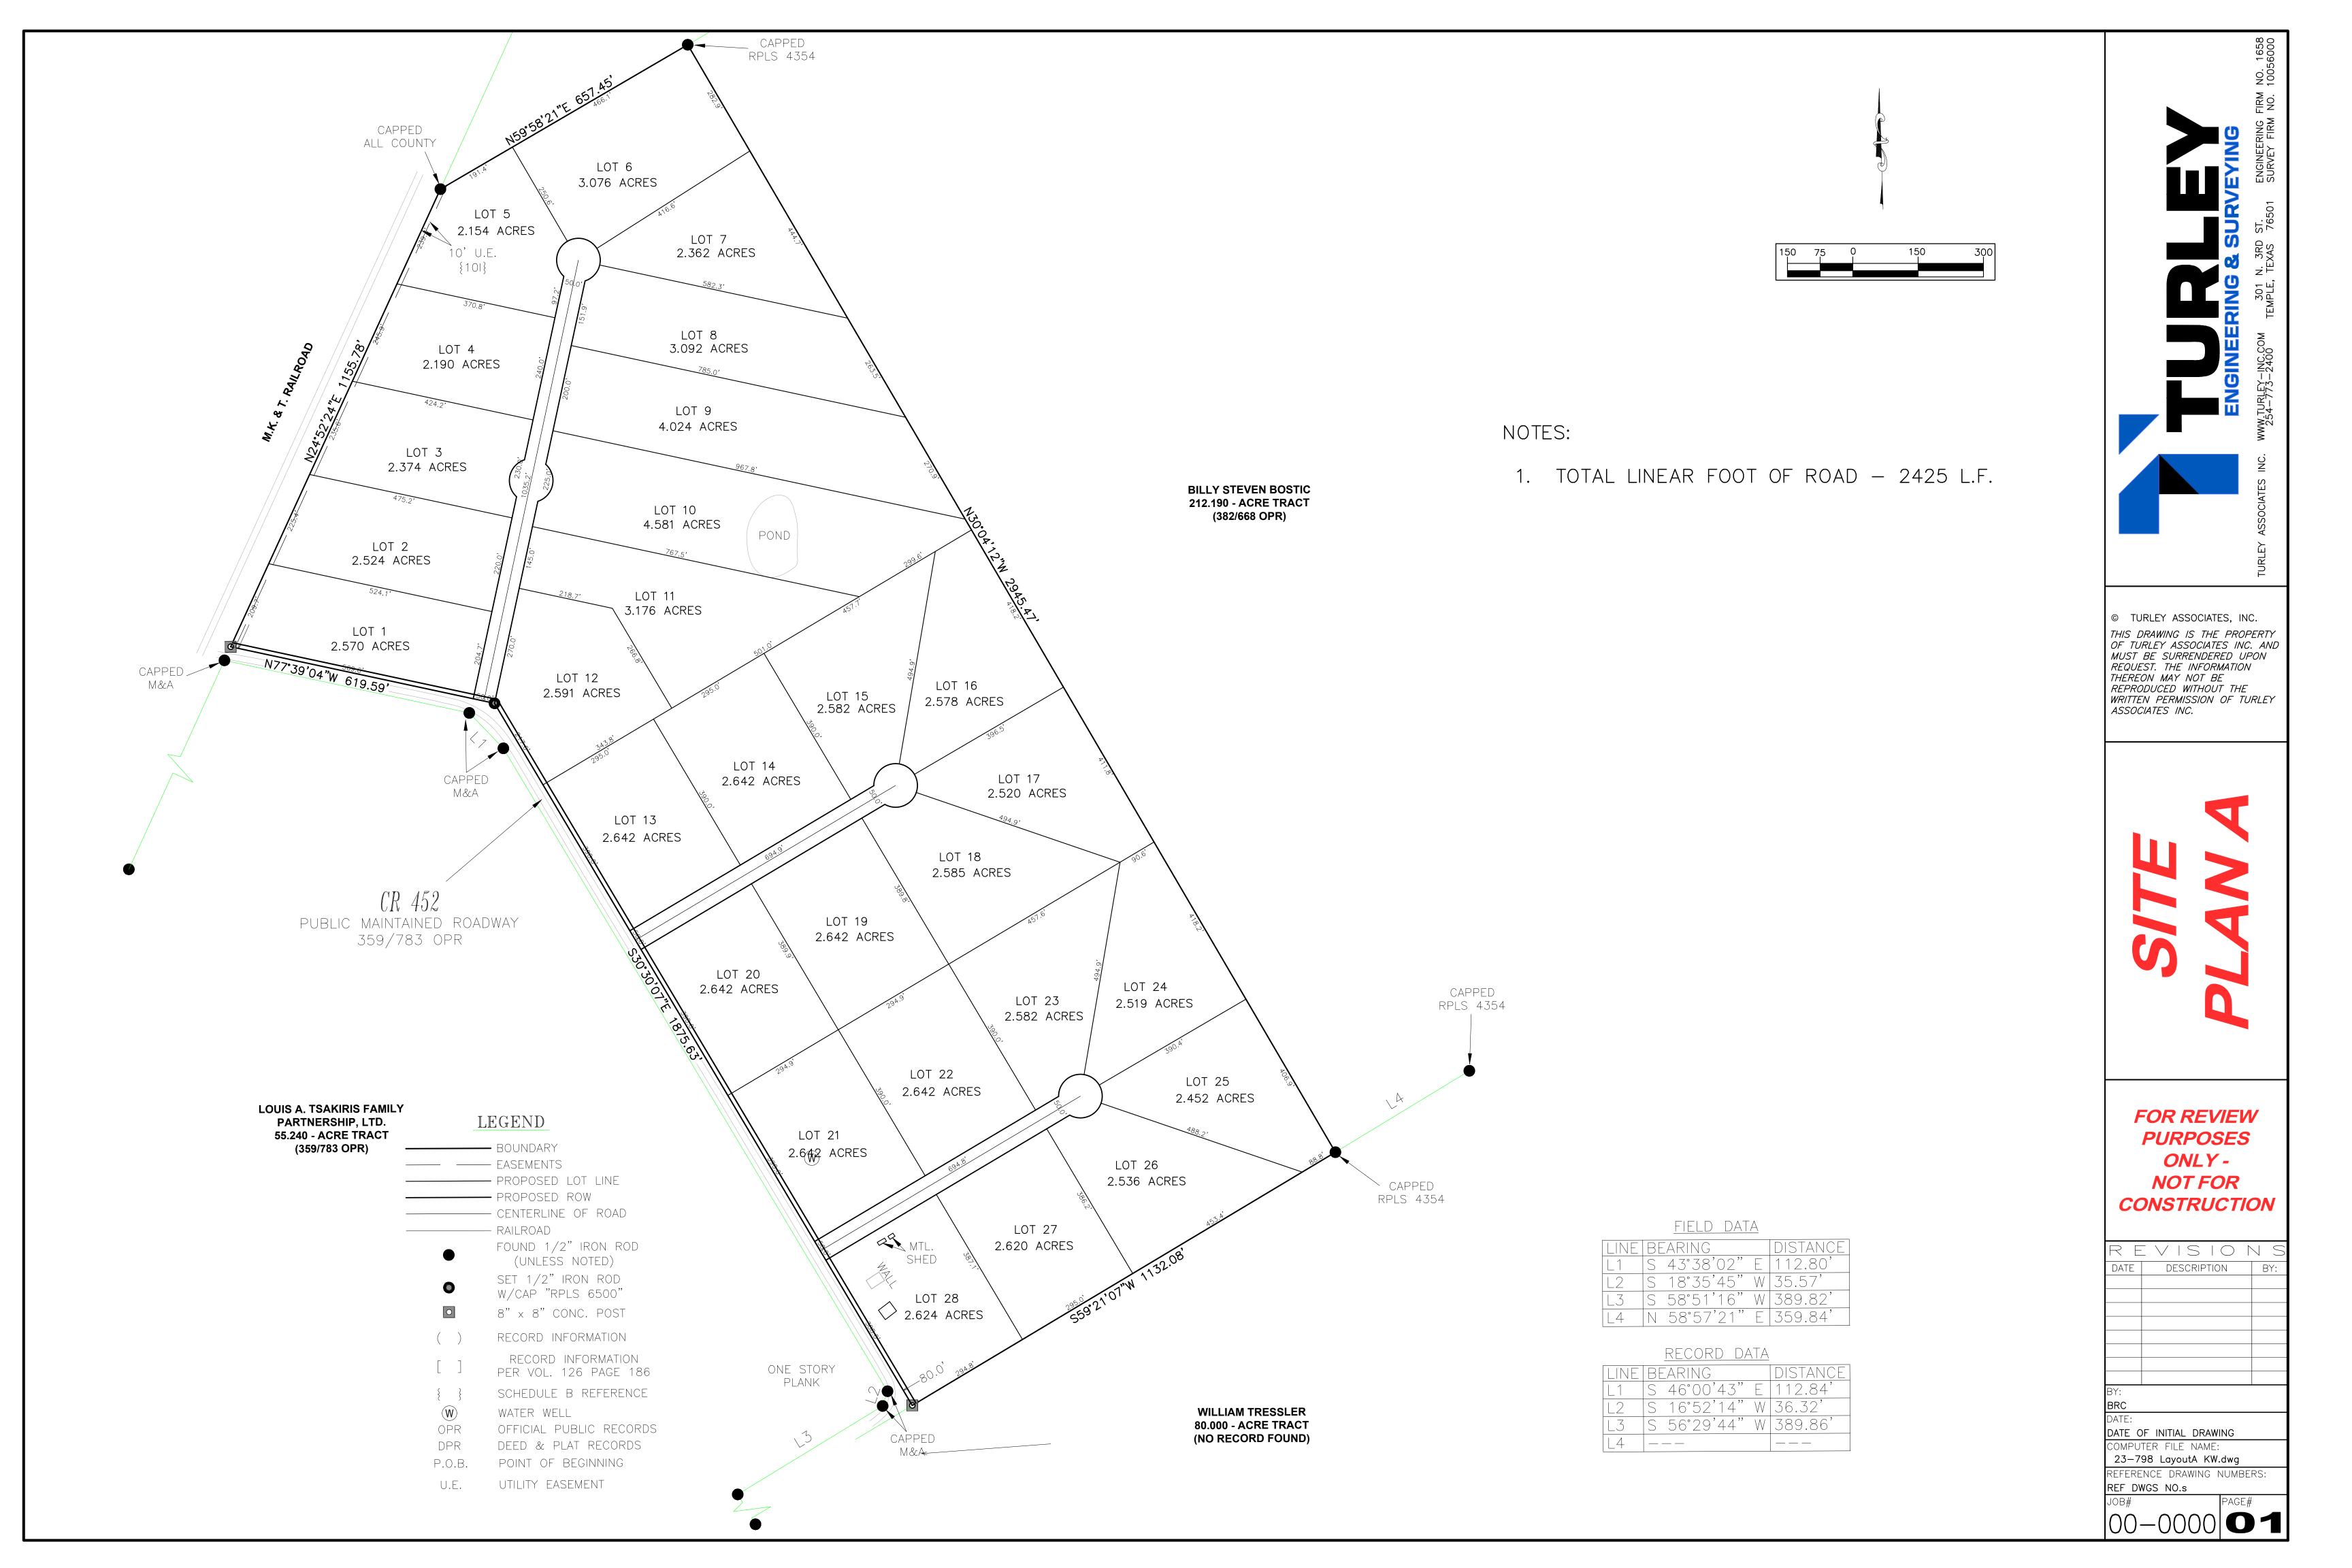

#### A. Variance Request – Road Design

Council to discuss, consider, and possibly take action on a request by Mr. Kendell Wimberly (agent) on behalf of owner, FM Land Holdings, LLC; for a variance to Chapter 10, Exhibit 10A, Subdivision Ordinance Attachment 1 - Appendix A I., B., Engineering Design to allow a subdivision to have a 24' wide gravel roadways in lieu of engineering design requirements.

#### B. Variance Request – Cul-De-Sac Design

Council to discuss, consider, and possibly take action on a request by Mr. Kendell Wimberly (agent) on behalf of owner, FM Land Holdings, LLC; for a variance to Chapter 10, Exhibit 10A, Subdivision Ordinance Attachment 1 - Appendix A I., A., g, Engineering Design to allow a subdivision to have a cul-de-sac 694' in length in lieu of the maximum 600'.

With this variance request, we are asking the city to consider allowing this development to have 24' gravel roads with a 50' ROW, with no improvement to the adjacent street (FM 432). We would add a double cul-de-sac in the first cul-de-sac and the other two cul-dec-sacs would be just over the 600' with 695', which the developer is also wanting to request a variance from. With the current adjacent street being a gravel road and only having 35-40' of ROW, having gravel roads on this development would be suitable for the existing conditions in this area. This would be a lot easier to maintain for the City/County and it matches the big acre ag lots. Since the existing adjacent street only has 35-40' of ROW, the developer would be ok with dedicating 10' of space as additional space along the whole ROW to the County/City.