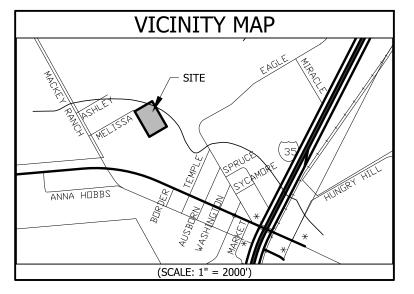

#### A. Preliminary/Final Plat - Owens Addition

Council to discuss, consider, and possibly take action on a preliminary/final plat submission for property owned by Ms. Linda J. Owens (applicant); being a total of two lots with one being a 3.0 acre tract and the other being a 2.91 acre tract, both out of the Levi Prewitt Survey Abstract No. 723 in the City of Bruceville-Eddy, McLennan County, Texas, being part of that called 23.39 acres described in a deed to Linda J. Owens as recorded in McLennan County Clerk's Document (M.C,C.D) 2018011772 of the Official Public Records of McLennan County Texas (O.P.R,M.C.T.), located east of Mackey Ranch Road, north of 3<sup>rd</sup> Street and adjacent to and southeast of Melissa Street.

#### B. Variance Request - Road Design

Council to discuss, consider, and possibly take action on a request by Ms. Linda J. Owens (applicant); for a variance to Chapter 10, Exhibit 10A, Subdivision Ordinance Attachment 1 - Appendix A I., B., Engineering Design to allow a property subdivision to have a 10' wide gravel roadway with roadside ditches in lieu of engineering design requirements; for property being platted as the Owens Addtion out of the Levi Prewitt Survey Abstract No. 723 in the City of Bruceville-Eddy, McLennan County, Texas, being part of that called 23.39 acres described in a deed to Linda J. Owens as recorded in McLennan County Clerk's Document (M.C,C.D) 2018011772 of the Official Public Records of McLennan County Texas (O.P.R,M.C.T.), located east of Mackey Ranch Road, north of 3<sup>rd</sup> Street and adjacent to and southeast of Melissa Street.

#### C. Variance Request – Water System Design

Council to discuss, consider, and possibly take action on a request by Ms. Linda J. Owens (applicant); for a variance to Chapter 10, Exhibit 10A, Attachment 1 - Appendix A III., B., 2., Engineering Design to allow for a 2" water main in lieu of engineering design requirements; for property bring platted as the Owens Addtion out of the Levi Prewitt Survey Abstract No. 723 in the City of Bruceville-Eddy, McLennan County, Texas, being part of that called 23.39 acres described in a deed to Linda J. Owens as recorded in McLennan County Clerk's Document (M.C,C.D) 2018011772 of the Official Public Records of McLennan County Texas (O.P.R,M.C.T.), located east of Mackey Ranch Road, north of 3<sup>rd</sup> Street and adjacent to and southeast of Melissa Street.