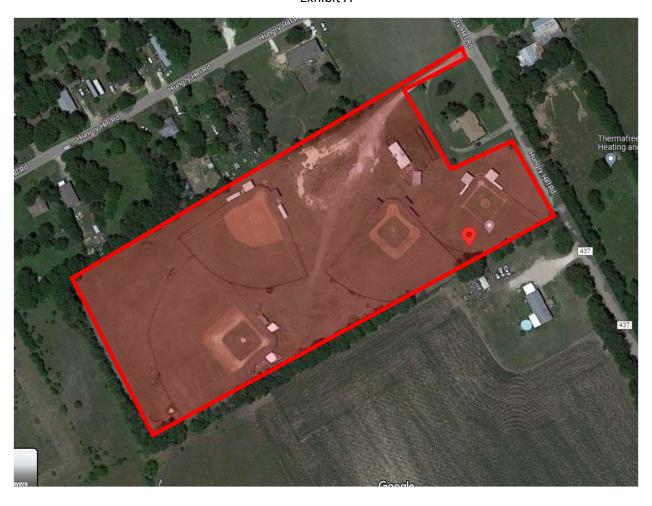

#### 16. Lease Agreement – Bruceville-Eddy Youth Sports Association

Council to discuss, consider, and possibly take action to approve the Mayor to enter into a ten year lease agreement with the Bruceville-Eddy Youth Sports Association for the purposes of using Duty Park, located at 250 Hungry Hill Road, Eddy Texas 76524 for little league baseball and softball activities.