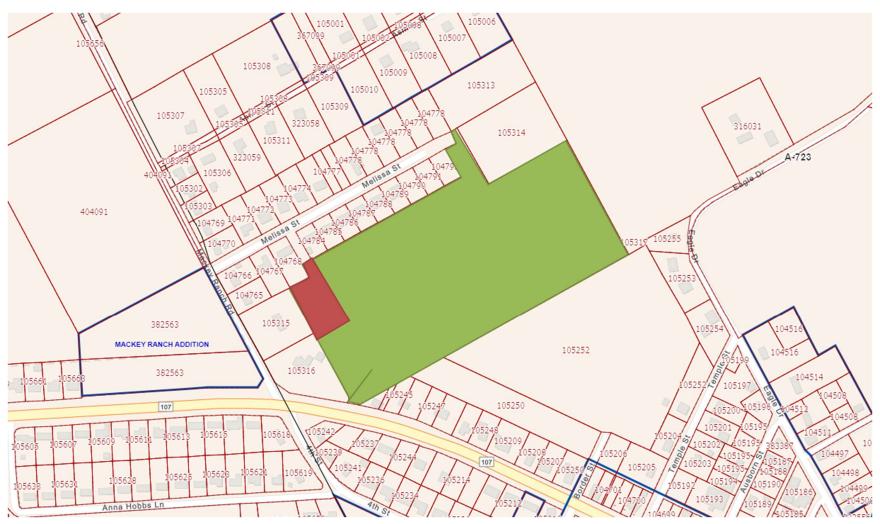

#### A. Preliminary/Final Plat - Owens Addition

Council to discuss, consider, and possibly take action on a preliminary/final plat submission for property owned by Ms. Linda J. Owens (applicant); being a total of two lots with one being a 3.0 acre tract and the other being a 2.91 acre tract, both out of the Levi Prewitt Survey Abstract No. 723 in the City of Bruceville-Eddy, McLennan County, Texas, being part of that called 23.39 acres described in a deed to Linda J. Owens as recorded in McLennan County Clerk's Document (M.C,C.D) 2018011772 of the Official Public Records of McLennan County Texas (O.P.R,M.C.T.), located east of Mackey Ranch Road, north of 3<sup>rd</sup> Street and adjacent to and southeast of Melissa Street.

#### B. Variance Request - Road Design

Council to discuss, consider, and possibly take action on a request by Ms. Linda J. Owens (applicant); for a variance to Chapter 10, Exhibit 10A, Subdivision Ordinance Attachment 1 - Appendix A I., B., Engineering Design to allow a property subdivision to have a 10' wide gravel roadway with roadside ditches in lieu of engineering design requirements; for property being platted as the Owens Addtion out of the Levi Prewitt Survey Abstract No. 723 in the City of Bruceville-Eddy, McLennan County, Texas, being part of that called 23.39 acres described in a deed to Linda J. Owens as recorded in McLennan County Clerk's Document (M.C,C.D) 2018011772 of the Official Public Records of McLennan County Texas (O.P.R,M.C.T.), located east of Mackey Ranch Road, north of 3<sup>rd</sup> Street and adjacent to and southeast of Melissa Street.

#### C. Variance Request – Water System Design

Council to discuss, consider, and possibly take action on a request by Ms. Linda J. Owens (applicant); for a variance to Chapter 10, Exhibit 10A, Attachment 1 - Appendix A III., B., 2., Engineering Design to allow for a 2" water main in lieu of engineering design requirements; for property bring platted as the Owens Addtion out of the Levi Prewitt Survey Abstract No. 723 in the City of Bruceville-Eddy, McLennan County, Texas, being part of that called 23.39 acres described in a deed to Linda J. Owens as recorded in McLennan County Clerk's Document (M.C,C.D) 2018011772 of the Official Public Records of McLennan County Texas (O.P.R,M.C.T.), located east of Mackey Ranch Road, north of 3<sup>rd</sup> Street and adjacent to and southeast of Melissa Street.