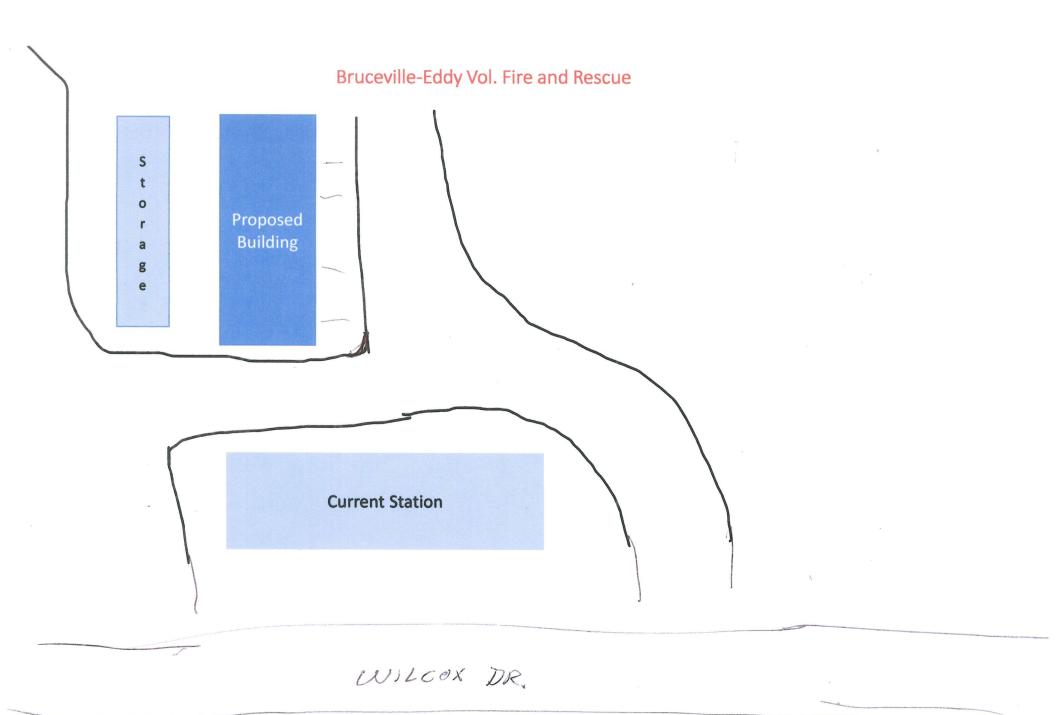

## 11. New Building for the Bruceville-Eddy Volunteer Fire Department

## A. Approval for Structure

Council to discuss, consider, and possibly take action on a request made by the Bruceville-Eddy Volunteer Fire Department to erect a new building, at their expense, on property owned by the City of Bruceville-Eddy adjacent to their currently occupied fire station; the purpose of which is for the storage of vehicles as well as dedicated training space.

## **B.** Waiver of Permitting Fees

Council to discuss, consider, and possibly take action to waive permitting fees required for the erection of a new building for Bruceville-Eddy Volunteer Fire Department.