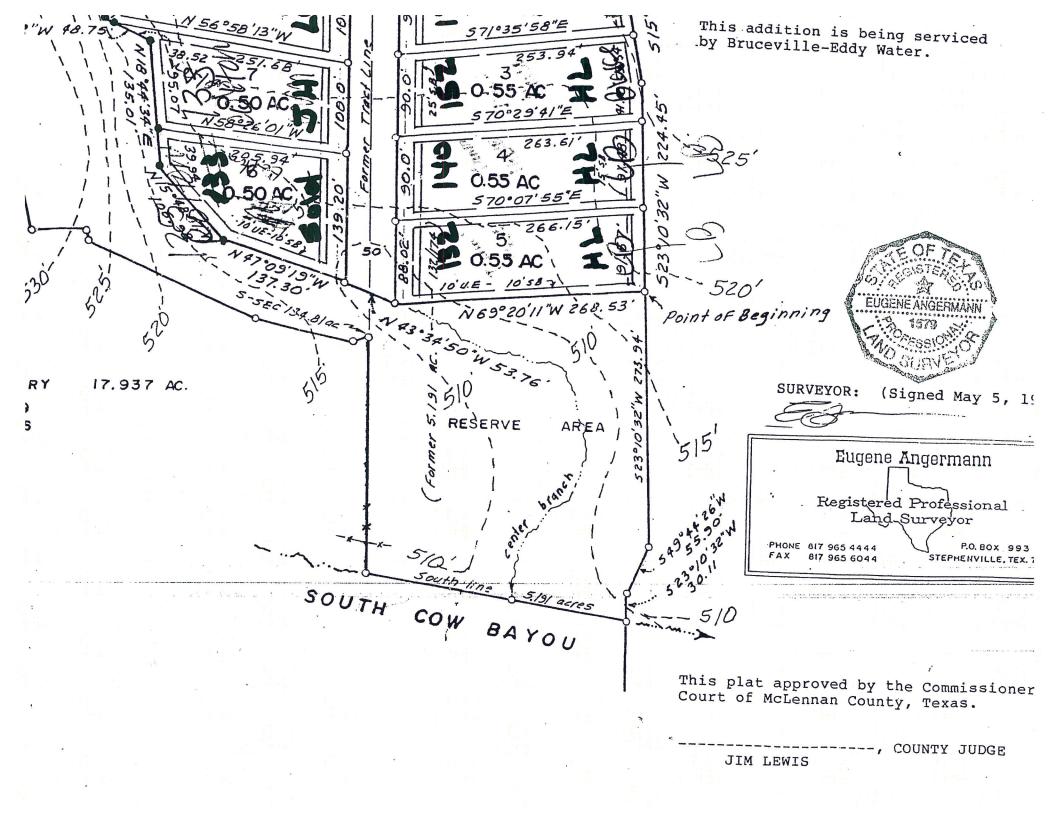

### Property:

All that certain 2.3 acres out of the J. W. Simpson Survey, A-814, McLennan County, Texas, being part of a former 93.69 acre tract described in Deed dated Oct. 8, 1954, from Maida Orand Eubank, a widow, to Carter Eubank and Aleen Sparks Eubank, recorded in Vol. 753, Page 8, Deed Records of McLennan County, Texas and being out of the 5.191 acres conveyed to Hancock, Lynn & Hoyt, Ltd. from Aleen Sparks Eubank by deed dated April 15, 1997 and recorded under Clerk's File Number 9710502 Official Public Records of McLennan County, Texas said 2.3 acres being described as follows:

Thence N 43-34-50 W at 53.76 feet to a point for an inside ell, said point being the SW corner of Lot 5 Block One Crescent Creek Addition to the County of McLennan, State of Texas;

Thence along the common line of said Lot 5 and this tract N 69-20-11 W 268.53 Feet to a point being the NE corner of this tract and the NW corner of a tract deed to the State of Texas recorded under Clerk's File Number 2011027726 Official Public Records of McLennan County, Texas;