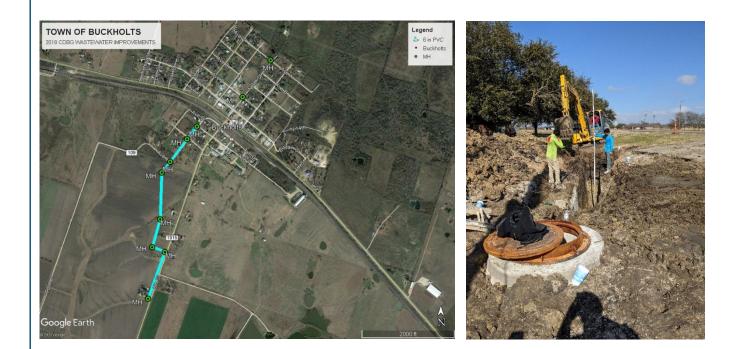

### 22. Resolution Authorizing Submission of CDBG Application

Council to discuss, consider, and possibly take action on resolution 2-23-2023-1 for the propose of authorizing the submission of a Texas Community Development Block Grant application to the Texas Department of Agriculture for \$500,000 in water system improvements in the 3<sup>rd</sup>/4<sup>th</sup> street area; commitment of City of Bruceville-Eddy to \$25,000 in matching funds.