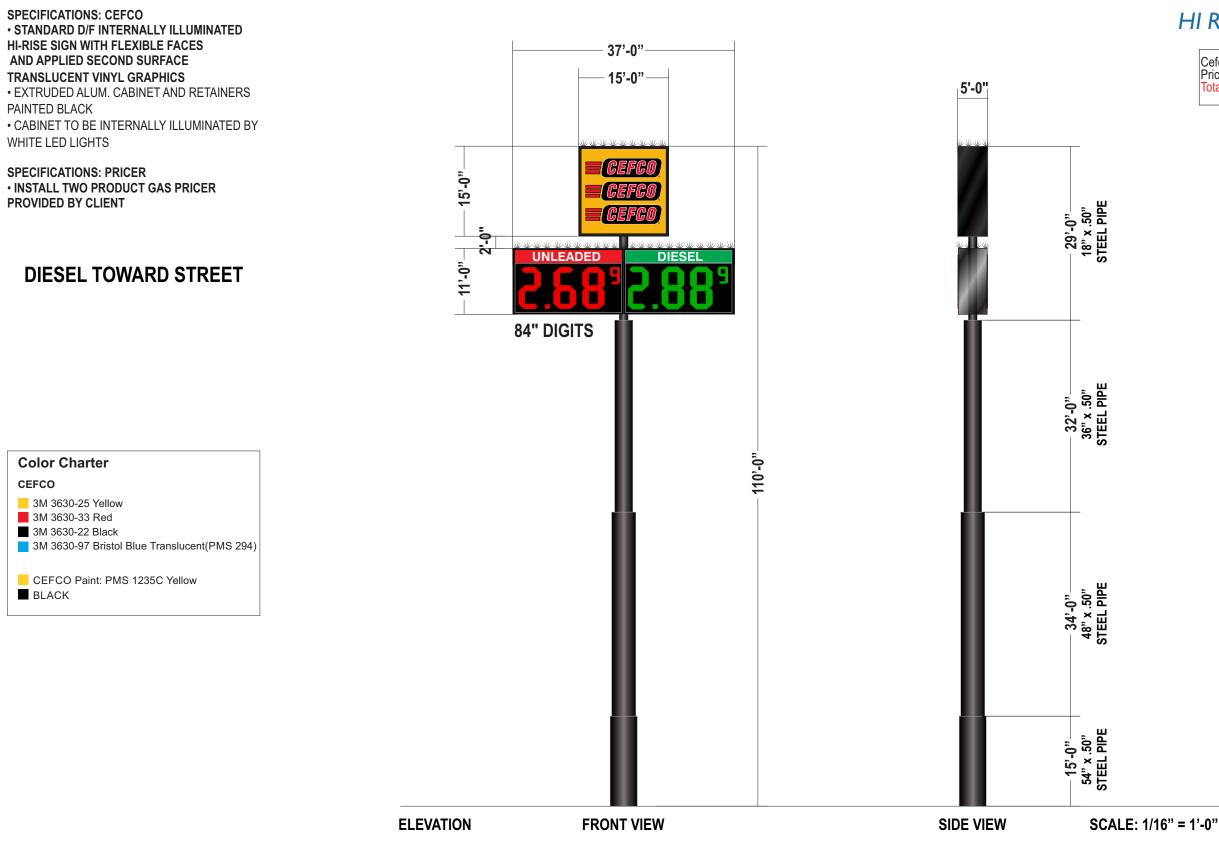

### 7. Public Hearing – Variance Request for Sign Height

Council to hear public comments pertaining to a requested variance to the zoning ordinance for a 110 foot pylon sign be installed at 20102 S IH 35 Eddy, TX 76524, Prewitt Levi, a property currently zoned for general business.

### 9. Variance Request for Sign Height - 20102 South Interstate Highway 35

Council to discuss, consider, and possibly take action on a request by Guy Slimp, Sensato Development, on the behalf of property owners Fikes Wholesale Inc, for a variance to Section 12-106 of the City of Bruceville-Eddy zoning ordinance to allow for a 'hi-rise' sign of 110 feet, exceeding the maximum allowable height of 75 feet for a pylon or major identification sign located at 20102 S IH 35 Eddy, TX 76524. The 4.253-acre site (Prewitt Levi) is currently zoned general business district and situated adjacent to I-35, in the City of Bruceville-Eddy, McLennan County, Texas.

Mr. Manton:

Cefco respectfully requests a variance to the overall height allowed for their proposed pole sign.

The proposed sign would be erected next to the I-35 southbound for exit 315. The sign must be of adequate size and height to be visible on the Interstate while travelers are driving at 70 mph. Normally, we want to give motorists 60 seconds from the time they see our sign in the distance to safely proceed from the passing lane to the exit lane while exiting. The maximum visible distance for the size of the pole sign we are proposing is just over 1 mile while the maximum readable distance is ½ mile. With an 84" height of the LED numerals, this allows a motorist to decide at first glance to see our sign, change lanes and read the price while exiting the ramp to our site. Due to the location and height of the existing billboards located along the highway. The existing billboards would block the visibility of the pole sign at 75'. The additional 35' for a total of 110' will allow the signage to be seen above the billboards.

# bird spikes required on all high rise & mid rise signs

### $\bigcirc$

2023 THIS DRAWING AND ANY PLANS, IDEAS OR ARRANGEMENTS ARE PROPERTY OF TEXAS REPUBLIC SIGNS LLC. ALL RIGHTS RESERVED BY TEXAS REPUBLIC SIGNS LLC.

Cefco Pricer Total ...225 sq ft ...407 sq ft ...<mark>632 sq ft x2</mark> .....