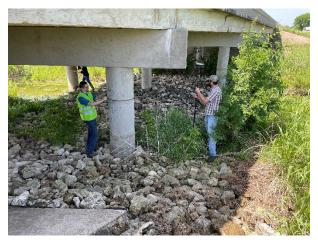

### 4. Public Hearing – Archie Lane Closure

Council to hear public comments pertaining to a submitted petition for closure and vacation of a street by abutting property owners to the unimproved section of Archie Lane.

### 6. Street Closure – Portion of Archie Lane

Council to discuss, consider, and possibly take action on a petition for closure and vacation of a street by abutting property owners to the unimproved section of Archie Lane, including the creation of an ordinance to achieve said purpose. Proposal would have street closed after the private driveway south of the property located at 114 Archie Lane, Bruceville-Eddy, Texas 76630 to the intersection of Benton Street.