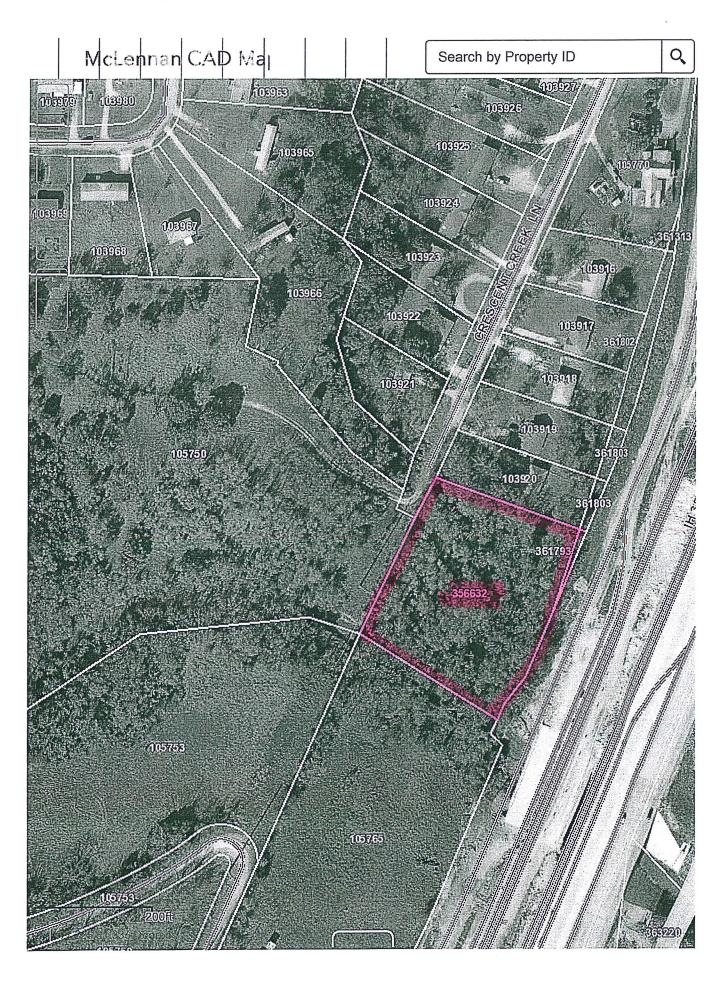

### NOTICE OF PUBLIC HEARING

February 7, 2023

Re: Conditional Use Permit Property ID's # 356632

The Bruceville-Eddy City Council will hold a public hearing on February 23, 2023 at 6:00 pm, in the City Council Chambers, Bruceville-Eddy City Hall, 144 Wilcox Drive, Eddy, Texas. This is for considering a conditional use permit for a Manufactured Home. This would be on properties described below and located as follows:

130 Crescent Creek Ln Bruceville, Texas 76630 Property ID# 356632 Simpson J W Acres 2.3

This Public hearing is open to any interested persons. Opinions, objections, and/or comments relative to this matter only, may be expressed in writing or in person. You may also be represented by another person, neighbor, or attorney.

The enclosed map shows the location of the property listed above.

City of Bruceville-Eddy Council

Pam Combs, City Secretary

| 10 ( 40   |                                           |  |  |  |  |
|-----------|-------------------------------------------|--|--|--|--|
| JP for 13 | 0 Crescent Creek                          |  |  |  |  |
|           |                                           |  |  |  |  |
| 105750    | Flowers-Cox Cemetery Assoc.               |  |  |  |  |
|           | W D Flowers-President                     |  |  |  |  |
|           | 5756 Monterrey Dr                         |  |  |  |  |
|           | Fort Worth, Texas 76112-3902              |  |  |  |  |
|           |                                           |  |  |  |  |
| 105753    | Eleanor M Saffle                          |  |  |  |  |
|           | 2121 W State Hwy 6, Apt. 1427             |  |  |  |  |
|           | Waco, Texas 76710-4074                    |  |  |  |  |
|           |                                           |  |  |  |  |
| 105765    | Charles Gulledge                          |  |  |  |  |
|           | 17794 S IH 35                             |  |  |  |  |
|           | Bruceville, Texas 76630-3439              |  |  |  |  |
|           |                                           |  |  |  |  |
| 103919    | Lynn Brothers Real Estate Investment, LLC |  |  |  |  |
|           | 2021 Franklin Ave                         |  |  |  |  |
|           | Waco, Texas 76701-1630                    |  |  |  |  |
|           |                                           |  |  |  |  |
| 103918    | Blake Lynn Real Estate Investments, LLC   |  |  |  |  |
|           | 2021 Franklin Ave                         |  |  |  |  |
|           | Waco, Texas 76701-1630                    |  |  |  |  |
|           |                                           |  |  |  |  |
| 103920    | Lynn Brothers Real Estate Investment, LLC |  |  |  |  |
|           | 2021 Franklin Ave                         |  |  |  |  |
|           | Waco, Texas 76701-1630                    |  |  |  |  |
|           |                                           |  |  |  |  |
| 103921    | Colton R. Lynn                            |  |  |  |  |
| 100021    | 2021 Franklin Ave                         |  |  |  |  |
|           | Waco, Texas 76701-1630                    |  |  |  |  |
|           | Waco, 10,407,0701 1000                    |  |  |  |  |
| 103966    | Teresa Lynn                               |  |  |  |  |
| 105500    | 2021 Franklin Ave                         |  |  |  |  |
|           | Waco, Texas 76701-1630                    |  |  |  |  |
|           |                                           |  |  |  |  |
| 361803    | State of Texas Tx Dot                     |  |  |  |  |
| 501000    | % Row                                     |  |  |  |  |
|           | 100 S Loop Dr                             |  |  |  |  |
|           | Waco, Texas 76704-2858                    |  |  |  |  |