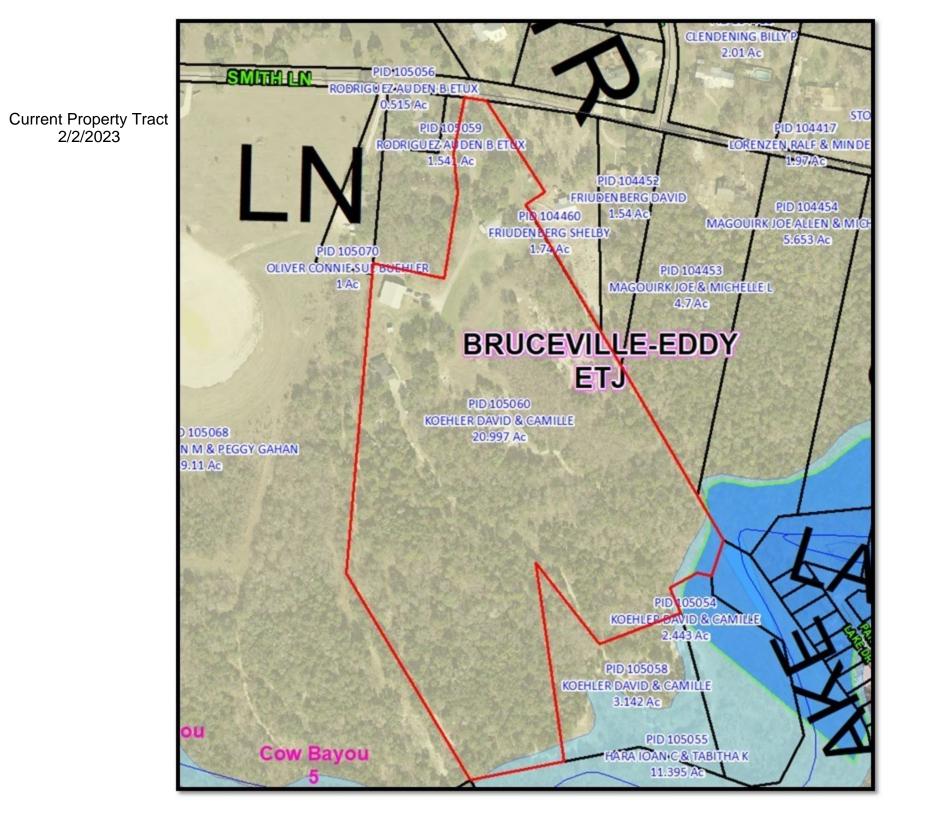

### 13. Subdivision Ordinance Variance Request - 685 Smith Lane

Council to discuss, consider, and possibly take action on a request by Brian and Jennifer Jackson, on the behalf of property owners David and Camille Koehler, for a variance to Section I., subsection A., item j. of Subdivision Ordinance Appendix A to allow a property subdivision to have a lot width totaling less than 80 feet; for property located at 685 Smith Lane Bruceville, Texas 76630. The 20.997-acre site (Newman G G) is currently located in land within the extra territorial jurisdiction of the City of Bruceville-Eddy City of Bruceville-Eddy, McLennan County, Texas.

CITY OF BRUCEVILLE-EDDY- Variance Request

| □ General Zoning Change \$300.00 □ Conditional Use Permit \$500.00                                                                                                                           |
|----------------------------------------------------------------------------------------------------------------------------------------------------------------------------------------------|
| Name(s) of Property Owner: David and Camille Koehler                                                                                                                                         |
| Current Address: 685 Smith LN:                                                                                                                                                               |
| City: Bruceville State: TX Zip: 76630-                                                                                                                                                       |
| David<br>Primary Phone: (254) 717 - 0530 Cell Phone: (254) 722 - 1072                                                                                                                        |
| Email: dKoelher 56@outlook.com                                                                                                                                                               |
| Name of Applicant: Brian and Jennifes Jackson<br>(If different than Property Owner)                                                                                                          |
| Address:                                                                                                                                                                                     |
| City:Zip:                                                                                                                                                                                    |
| Primary Phone: (254) 749 - 2497 Cell Phone: (254) 227 - 0037                                                                                                                                 |
| Email:bjjackson 7684@ yahoo, com                                                                                                                                                             |
| Address/Location of property to be rezoned: 685 Smith LN. Bruce ville, TX. 76630                                                                                                             |
| Legal Description: New man 66 Acres 20.997 Prop ID105060                                                                                                                                     |
| Is the rezone request consistent with the Comprehensive Plan?  YES NO * If no, a FLUM amendment application must be submitted.                                                               |
| Is there a simultaneous plat application for this property? 🔲 YES 🗹 NO                                                                                                                       |
| Total Acreage: 5 Number of Lots:                                                                                                                                                             |
| Type of Ownership: Sole Ownership Partnership Corporation Other                                                                                                                              |
| Present Zoning:Present Use:                                                                                                                                                                  |
| Proposed Zoning: NA Proposed Use: NA                                                                                                                                                         |
| Conditional Use Permit for:N                                                                                                                                                                 |
| This property was conveyed to owner by deed datedand recorded in Volume,         Page, Instrument Number_2012005070         of the McLennan or Falls County Deed Records.         (Attached) |
| Is this the first rezoning application on a unilaterally annexed tract?<br>Yes (fee not required) No (submit required fee)                                                                   |
| City of Bruceville-Eddy (254) 859-5964<br>144 Wilcox Drive                                                                                                                                   |