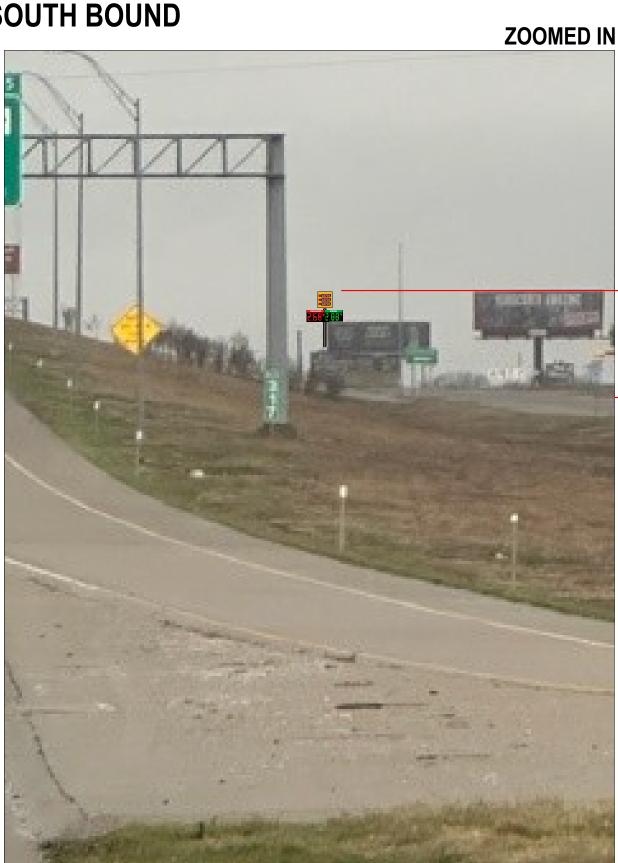

Mr. Manton:

Cefco respectfully requests a variance to the overall height allowed for their proposed pole sign.

The proposed sign would be erected next to the I-35 southbound for exit 315. The sign must be of adequate size and height to be visible on the Interstate while travelers are driving at 70 mph. Normally, we want to give motorists 60 seconds from the time they see our sign in the distance to safely proceed from the passing lane to the exit lane while exiting. The maximum visible distance for the size of the pole sign we are proposing is just over 1 mile while the maximum readable distance is ½ mile. With an 84" height of the LED numerals, this allows a motorist to decide at first glance to see our sign, change lanes and read the price while exiting the ramp to our site. Due to the location and height of the existing billboards located along the highway. The existing billboards would block the visibility of the pole sign at 75'. The additional 35' for a total of 110' will allow the signage to be seen above the billboards.

Please see the drive survey drawings showing the sign height in relation to the billboards.

Respectfully,

Michael B Everett Texas Republic Signs, LLC

Enclosures