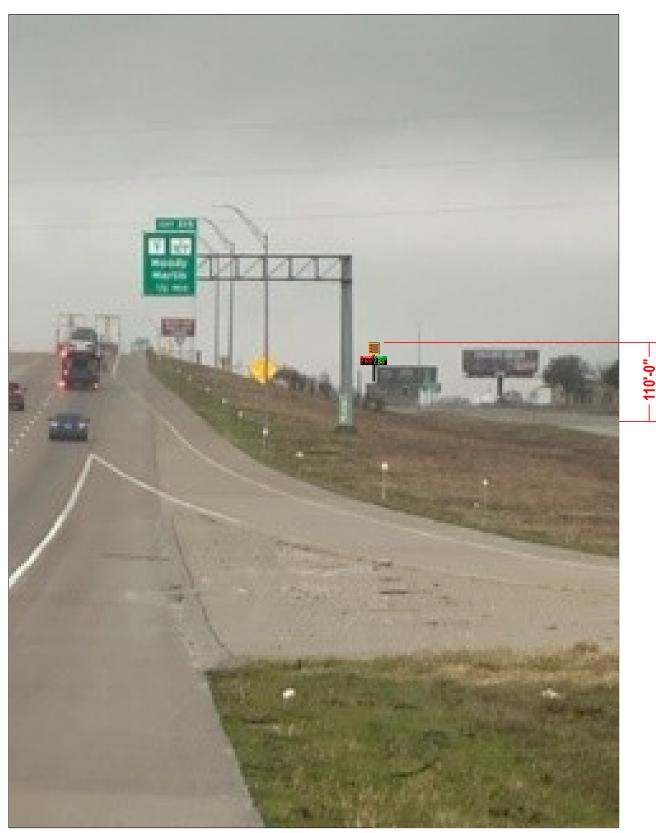

Mr. Manton:

Cefco respectfully requests a variance to the overall height allowed for their proposed pole sign.

The proposed sign would be erected next to the I-35 southbound for exit 315. The sign must be of adequate size and height to be visible on the Interstate while travelers are driving at 70 mph. Normally, we want to give motorists 60 seconds from the time they see our sign in the distance to safely proceed from the passing lane to the exit lane while exiting. The maximum visible distance for the size of the pole sign we are proposing is just over 1 mile while the maximum readable distance is ½ mile. With an 84" height of the LED numerals, this allows a motorist to decide at first glance to see our sign, change lanes and read the price while exiting the ramp to our site. Due to the location and height of the existing billboards located along the highway. The existing billboards would block the visibility of the pole sign at 75'. The additional 35' for a total of 110' will allow the signage to be seen above the billboards.

Please see the drive survey drawings showing the sign height in relation to the billboards.

Respectfully,

Michael B Everett Texas Republic Signs, LLC

Enclosures