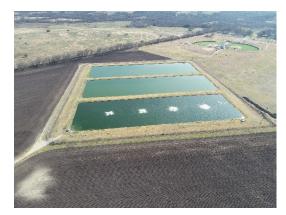

### 22. Resolution Authorizing Submission of CDBG Application

Council to discuss, consider, and possibly take action on resolution 2-23-2023-1 for the propose of authorizing the submission of a Texas Community Development Block Grant application to the Texas Department of Agriculture for \$500,000 in water system improvements in the 3<sup>rd</sup>/4<sup>th</sup> street area; commitment of City of Bruceville-Eddy to \$25,000 in matching funds.