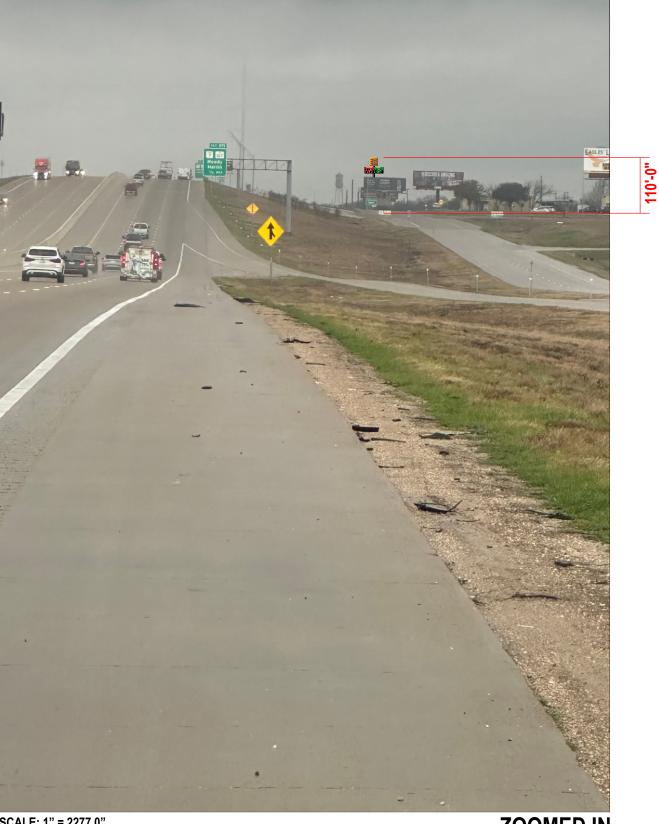

Mr. Manton:

Cefco respectfully requests a variance to the overall height allowed for their proposed pole sign.

The proposed sign would be erected next to the I-35 southbound for exit 315. The sign must be of adequate size and height to be visible on the Interstate while travelers are driving at 70 mph. Normally, we want to give motorists 60 seconds from the time they see our sign in the distance to safely proceed from the passing lane to the exit lane while exiting. The maximum visible distance for the size of the pole sign we are proposing is just over 1 mile while the maximum readable distance is ½ mile. With an 84" height of the LED numerals, this allows a motorist to decide at first glance to see our sign, change lanes and read the price while exiting the ramp to our site. Due to the location and height of the existing billboards located along the highway. The existing billboards would block the visibility of the pole sign at 75'. The additional 35' for a total of 110' will allow the signage to be seen above the billboards.

### **1 MILE FROM EXIT SOUTH BOUND**

SCALE: 1" = 2277.0"

**ZOOMED IN** 

### <sup>3</sup>/<sub>4</sub> MILE FROM EXIT SOUTH BOUND

SCALE: 1" = 1185.0"

### 1/2 MILE FROM EXIT SOUTH BOUND