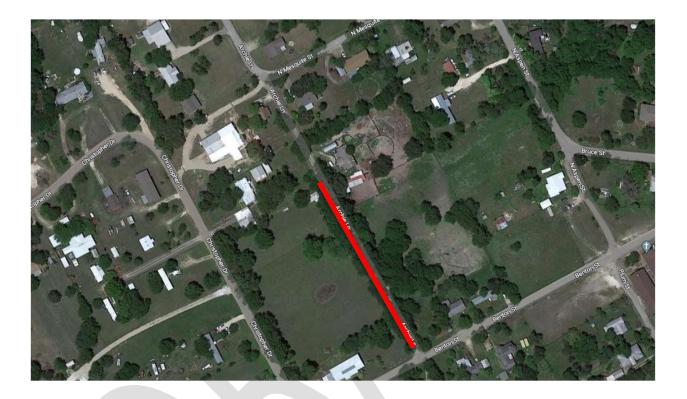

### 6. Street Closure – Portion of Archie Lane

Council to discuss, consider, and possibly take action on a petition for closure and vacation of a street by abutting property owners to the unimproved section of Archie Lane, including the creation of an ordinance to achieve said purpose. Proposal would have street closed after the private driveway south of the property located at 114 Archie Lane, Bruceville-Eddy, Texas 76630 to the intersection of Benton Street.