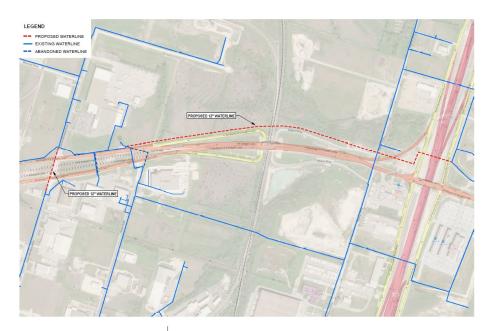

**MRB** group

## Waterline Improvements

MRB Group was contracted by the City of Temple for the engineering design and bidding phase services required for the NW Loop 363 12-inch water line improvements project. The waterline extends along NW Loop 363 from Interstate 35 to the Range Road Elevated Storage Tank (EST) and includes a crossing of Loop 363 at Lucius McCelvey Drive.

MRB provided design and bidding services and determination of temporary easements, including obtaining Rights of Entry (ROE) from nine landowners adjacent to the TxDOT right-of-way (ROW) and survey work to determine ROW and property boundaries along the project route. Temple, TX

#### Client: City of Temple

**Project Status:** Completed early 2023

**Contact:** Brynn Myers, City Manager Phone: 254-298-5600







**MRB** group

## Water Utility Master Plan

MRB Group engineers were selected to design this Water Utility Master Plan (WUMP) for the City of Troy. This plan was a comprehensive study of the City's water storage and delivery systems and will be used to guide the City in future water utility decisions.

MRB evaluated the existing water system and provided recommendations regarding how the City should prepare for the future. The plan included a review of TCEQ ramifications and the water demands for existing and future projections. In addition, MRB conducted an inventory of the different parts of the water system (structures, pumps, pipes, valves, etc.) and evaluated the condition of each component.

The evaluation was used to develop a prioritized replacement schedule and to recommend fut