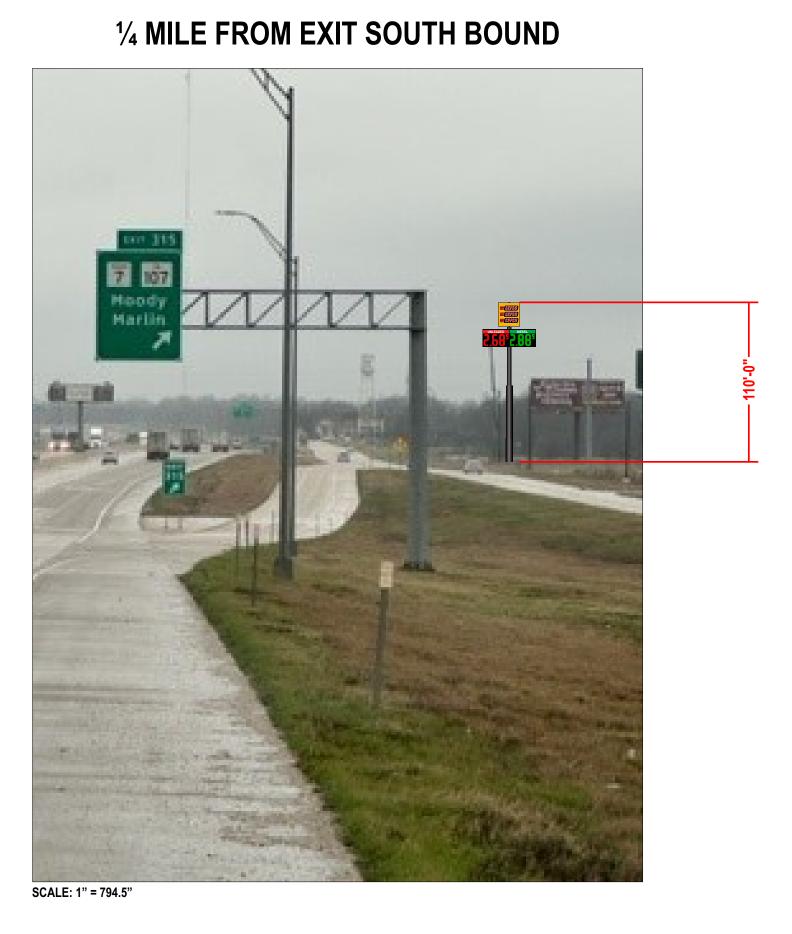

Mr. Manton:

Cefco respectfully requests a variance to the overall height allowed for their proposed pole sign.

The proposed sign would be erected next to the I-35 southbound for exit 315. The sign must be of adequate size and height to be visible on the Interstate while travelers are driving at 70 mph. Normally, we want to give motorists 60 seconds from the time they see our sign in the distance to safely proceed from the passing lane to the exit lane while exiting. The maximum visible distance for the size of the pole sign we are proposing is just over 1 mile while the maximum readable distance is ½ mile. With an 84" height of the LED numerals, this allows a motorist to decide at first glance to see our sign, change lanes and read the price while exiting the ramp to our site. Due to the location and height of the existing billboards located along the highway. The existing billboards would block the visibility of the pole sign at 75'. The additional 35' for a total of 110' will allow the signage to be seen above the billboards.

Please see the drive survey drawings showing the sign height in relation to the billboards.

Respectfully,

Michael B Everett Texas Republic Signs, LLC

Enclosures

# 001 315 107 7 Moody Marlin 110'-0"-

SCALE: 1" = 1633.0"

SCALE: 1" = 742.0"

### 1/2 MILE FROM EXIT SOUTH BOUND