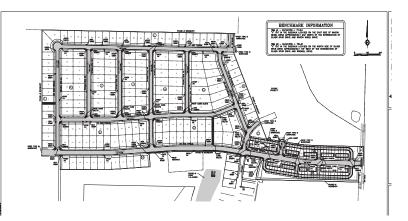

### 4. Public Hearing – Archie Lane Closure

Council to hear public comments pertaining to a submitted petition for closure and vacation of a street by abutting property owners to the unimproved section of Archie Lane.

### 6. Street Closure – Portion of Archie Lane

Council to discuss, consider, and possibly take action on a petition for closure and vacation of a street by abutting property owners to the unimproved section of Archie Lane, including the creation of an ordinance to achieve said purpose. Proposal would have street closed after the private driveway south of the property located at 114 Archie Lane, Bruceville-Eddy, Texas 76630 to the intersection of Benton Street.

South of the property located at 114 Archie Lane, Bruceville-Eddy, Texas 76630 to the intersection of Benton Street.

The Bruceville-Eddy City Council will hold a public hearing on February 23, 2023 at 6:00 pm, in the City Council Chambers, Bruceville-Eddy City Hall, 144 Wilcox Drive, Eddy, Texas 76524 to receive public comment regarding this closure.

Please address all written comments to Kent Manton, City Administrator. Written comments must be received no later than Feburary 16, 2023 at 5:00 pm.

The area requested to be closed and/or abandoned is described in a diagram attached to this notice (not to scale).