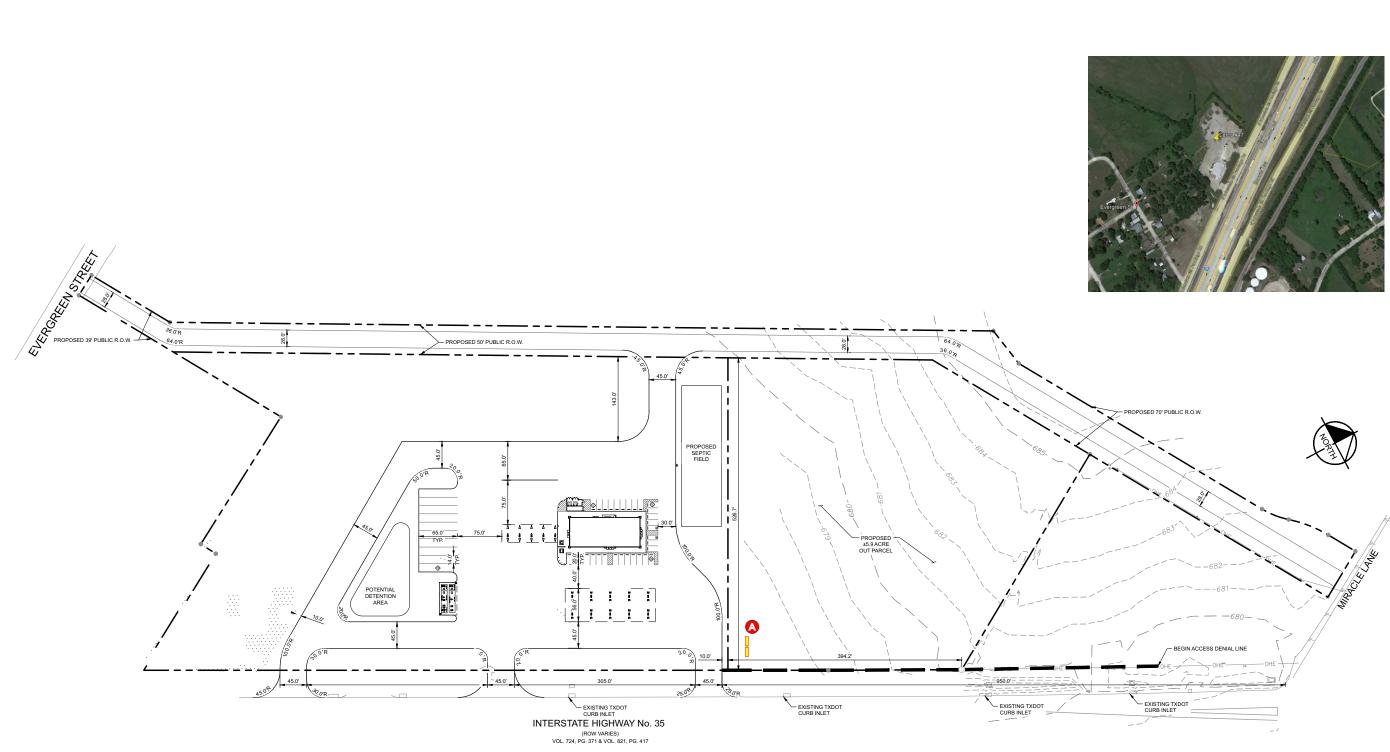

### 7. Public Hearing – Variance Request for Sign Height

Council to hear public comments pertaining to a requested variance to the zoning ordinance for a 110 foot pylon sign be installed at 20102 S IH 35 Eddy, TX 76524, Prewitt Levi, a property currently zoned for general business.

### 9. Variance Request for Sign Height - 20102 South Interstate Highway 35

Council to discuss, consider, and possibly take action on a request by Guy Slimp, Sensato Development, on the behalf of property owners Fikes Wholesale Inc, for a variance to Section 12-106 of the City of Bruceville-Eddy zoning ordinance to allow for a 'hi-rise' sign of 110 feet, exceeding the maximum allowable height of 75 feet for a pylon or major identification sign located at 20102 S IH 35 Eddy, TX 76524. The 4.253-acre site (Prewitt Levi) is currently zoned general business district and situated adjacent to I-35, in the City of Bruceville-Eddy, McLennan County, Texas.

The variance would allow for a 'hi-rise' sign of 110 feet, exceeding the maximum allowable height of 75 feet for a pylon or major identification sign. The 4.253-acre site is currently zoned general business district and situated adjacent to I-35, in the City of Bruceville-Eddy, McLennan County, Texas.