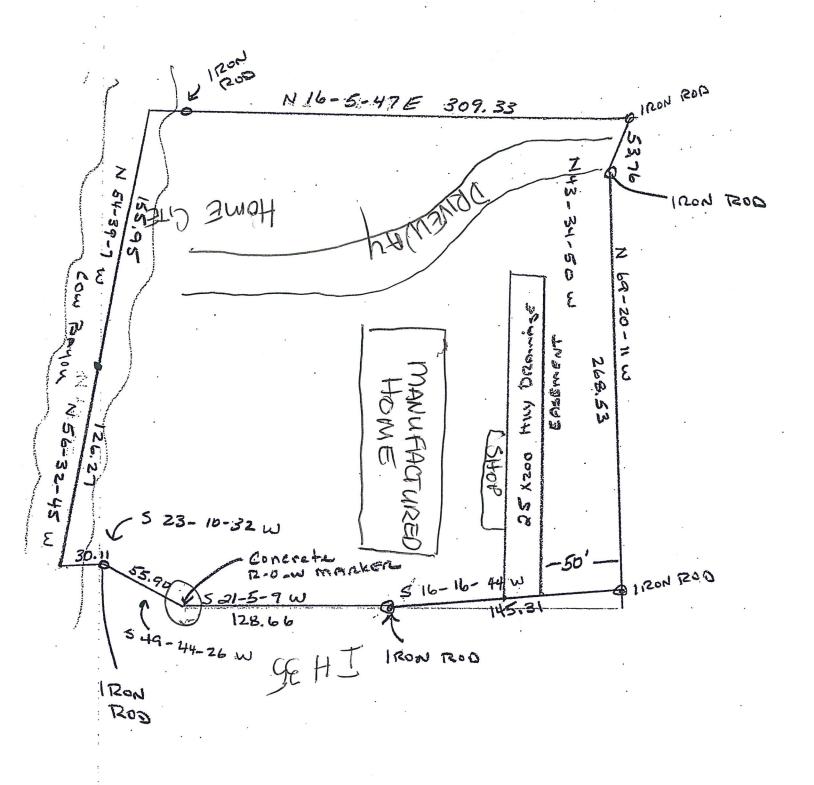

Beginning at a point in center of South Cow Bayou, from which point a set iron rod at fence corner bears N 16-5-47 East 30.09 feet, for Western most corner of the 93.69 acre tract and SWC of this tract;

Thence N. 16-5-47 E. leaving creek and along center of old Waco-Temple Road, being apparent East line of a cemetery and East line of 134.81 acres as surveyed by Wiese Surveying Co., Inc., 309.33 feet to a point being the NWC of this tract;

Thence N 43-34-50 W at 53.76 feet to a point for an inside ell, said point being the SW corner of Lot 5 Block One Crescent Creek Addition to the County of McLennan, State of Texas;

Thence along the common line of said Lot 5 and this tract N 69-20-11 W 268.53 Feet to a point being the NE corner of this tract and the NW corner of a tract deed to the State of Texas recorded under Clerk's File Number 2011027726 Official Public Records of McLennan County, Texas;

Thence with highway right of way as follows:

S 16-16-44 W 145.31 feet

S 21-5-9 W. 128.66 feet, a concrete right-of-way marker;

S 49-44-26 W. 55.90 feet, set iron rod; and

S 23-10-32 W. 30 11 feet to a point in center of South Cow Bayou, at Southwest line of the 93.69 acre tract for SEC of this tract;

Thence with center of said Bayou, as follows: N. 56-32-45 W. 126 27 feet and N. 54-39-07 W. 155.95 feet to the PLACE of BEGINNING, containing 2.3 acres.

Reservations from Conveyance:

None

\*\*\*\*\*\*\*\*\*