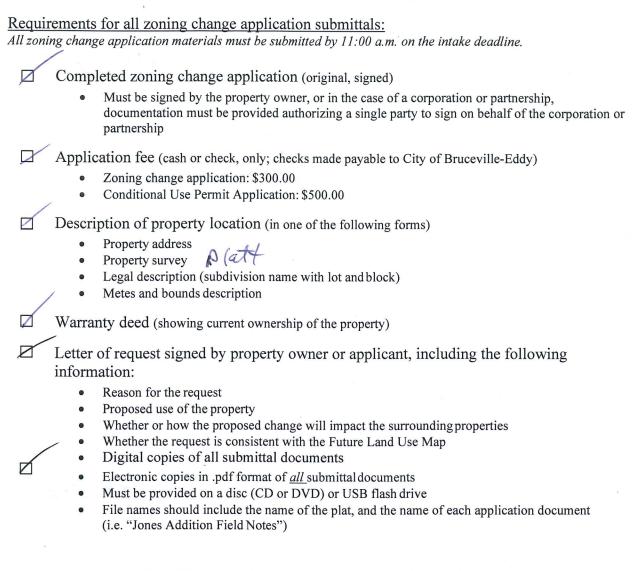

### <u>Requirements for all zoning change application submittals:</u> All zoning change application materials must be submitted by 11:00 a.m. on the intake deadline.

- Completed zoning change application (original, signed)
  - Must be signed by the property owner, or in the case of a corporation or partnership, documentation must be provided authorizing a single party to sign on behalf of the corporation or partnership
- Application fee (cash or check, only; checks made payable to City of Bruceville-Eddy)
  - Zoning change application: \$300.00
  - Conditional Use Permit Application: \$500.00
- Description of property location (in one of the following forms)
  - Property address
  - Property survey
  - Legal description (subdivision name with lot and block)
  - Metes and bounds description

Warranty deed (showing current ownership of the property)

Letter of request signed by property owner or applicant, including the following information:

- Reason for the request
  - Proposed use of the property
- Whether or how the proposed change will impact the surrounding properties
- Whether the request is consistent with the Future Land Use Map
- Digital copies of all submittal documents
- Electronic copies in .pdf format of all submittal documents
- Must be provided on a disc (CD or DVD) or USB flash drive
- File names should include the name of the plat, and the name of each application document (i.e. "Jones Addition Field Notes")