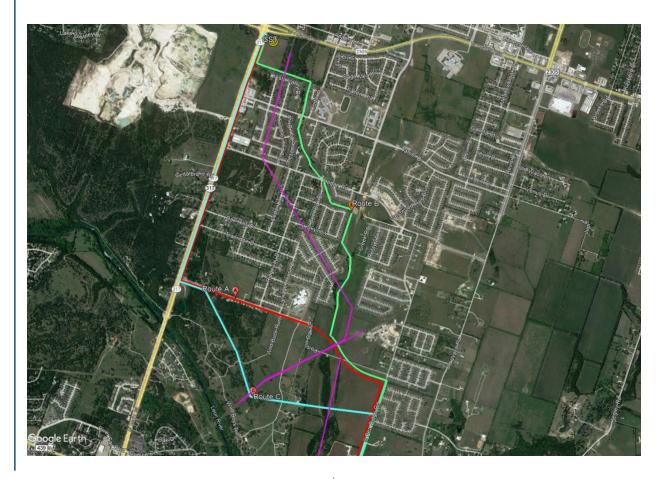

State Highway 317.

#### Client: City of Temple

**Project Completion:** Anticipated Design 2022 Anticipated Construction 2025

**Contact:** Sharon Sesler, PE, Senior Project Engineer Phone: 254-298-5152

Multiple potential routes exist for the pipeline,

with lengths varying between approximately 18,300 and 22,970 feet. MRB provided the City with analyses of various route options.

MRB is proposed a Route Determination and Easement Acquisition phase to investigate alternate routes (see *image below*), identified City or State right-of-way (ROW) or utility easements that may potentially be utilized, and established where necessary to acquire permanent or temporary easements or additional ROW for construction and provide an Alternatives Analysis of the route options for the City's review.



**MRB** group

## Waterline Improvements

MRB Group was contracted by the City of Temple for the engineering design and bidding phase services required for the NW Loop 363 12-inch water line improvements project. The waterline extends along NW Loop 363 from Interstate 35 to the Range Road Elevated Storage Tank (EST) and includes a crossing of Loop 363 at Lucius McCelvey Drive.

MRB provided design and bidding services and determination of temporary easements, including obtaining Rights of Entry (ROE) from nine landowners adjacent to the TxDOT right-of-way (ROW) and survey work to determine ROW and property boundaries along the project route. Temple, TX

#### Client: City of Temple

**Project Status:** Completed early 2023

**Contact:** Brynn Myers, City Manager Phone: 254-298-5600