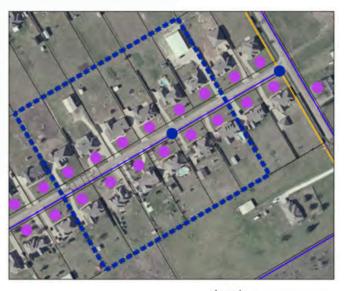

y Administrator (254) 938-2505 jstraub@cityoftroy.us

Scott Murrah prepared the Water Utility Master Plan (WUMP) for the City of Troy. This plan is a comprehensive study of the city's water storage, and delivery systems and will be used to guide the City in future water utility decisions. Scott evaluated the existing water system and provided recommendations regarding how the city should prepare for the future. The plan includes a review of TCEQ ramifications, and the water demands for existing and future projections. Scott conducted an inventory of the different parts of the water system (structures, pumps, pipes, valves, etc.) and evaluated the condition of each component. The evaluation was used to develop a prioritized replacement schedule and to recommend future system improvements.







# City of Rosebud CDBG WATER IMPROVEMENTS

Contact: Keith Whitfield Former City Administrator (254) 583-7926 cityadministrator@rosebudtexas.us

The City of Rosebud project was required to replace water infrastructure. The project included the replacement of approximately 5,000 linear feet of the City's main water distribution line that connected to two existing water main lines. Scott Murrah was responsible for the engineering, design and construction administration on the project. A TxDOT permit to bore under Main Street was required to be obtained. Scott Murrah assisted the City and their grant writer in obtaining a CDBG grant to replace antiguated water infrastructure.





# City of Jarrell CDBG WATER SYSTEM IMPROVEMENTS

Contact: Larry Bush Mayor (512) 746-4593 mayor@cityofjarre