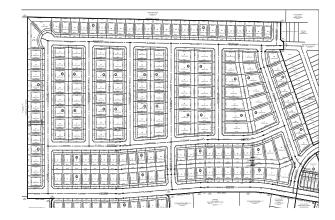

### 13. Subdivision Ordinance Variance Request - 685 Smith Lane

Council to discuss, consider, and possibly take action on a request by Brian and Jennifer Jackson, on the behalf of property owners David and Camille Koehler, for a variance to Section I., subsection A., item j. of Subdivision Ordinance Appendix A to allow a property subdivision to have a lot width totaling less than 80 feet; for property located at 685 Smith Lane Bruceville, Texas 76630. The 20.997-acre site (Newman G G) is currently located in land within the extra territorial jurisdiction of the City of Bruceville-Eddy City of Bruceville-Eddy, McLennan County, Texas.

CITY OF BRUCEVILLE-EDDY- Variance Request

| □ General Zoning Change \$300.00 □ Conditional Use Permit \$500.00                                                                                                                           |
|----------------------------------------------------------------------------------------------------------------------------------------------------------------------------------------------|
| Name(s) of Property Owner: David and Camille Koehler                                                                                                                                         |
| Current Address: 685 Smith LN:                                                                                                                                                               |
| City: Bruceville State: TX Zip: 76630-                                                                                                                                                       |
| David<br>Primary Phone: (254) 717 - 0530 Cell Phone: (254) 722 - 1072                                                                                                                        |
| Email: dKoelher 56@outlook.com                                                                                                                                                               |
| Name of Applicant: Brian and Jennifes Jackson<br>(If different than Property Owner)                                                                                                          |
| Address:                                                                                                                                                                                     |
| City:Zip:                                                                                                                                                                                    |
| Primary Phone: (254) 749 - 2497 Cell Phone: (254) 227 - 0037                                                                                                                                 |
| Email:bjjackson 7684@ yahoo, com                                                                                                                                                             |
| Address/Location of property to be rezoned: 685 Smith LN. Bruce ville, TX. 76630                                                                                                             |
| Legal Description: New man 66 Acres 20.997 Prop ID105060                                                                                                                                     |
| Is the rezone request consistent with the Comprehensive Plan?  YES NO * If no, a FLUM amendment application must be submitted.                                                               |
| Is there a simultaneous plat application for this property? 🔲 YES 🗹 NO                                                                                                                       |
| Total Acreage: 5 Number of Lots:                                                                                                                                                             |
| Type of Ownership: Sole Ownership Partnership Corporation Other                                                                                                                              |
| Present Zoning:Present Use:                                                                                                                                                                  |
| Proposed Zoning: NA Proposed Use: NA                                                                                                                                                         |
| Conditional Use Permit for:N                                                                                                                                                                 |
| This property was conveyed to owner by deed datedand recorded in Volume,         Page, Instrument Number_2012005070         of the McLennan or Falls County Deed Records.         (Attached) |
| Is this the first rezoning application on a unilaterally annexed tract?<br>Yes (fee not required) No (submit required fee)                                                                   |
| City of Bruceville-Eddy (254) 859-5964<br>144 Wilcox Drive                                                                                                                                   |