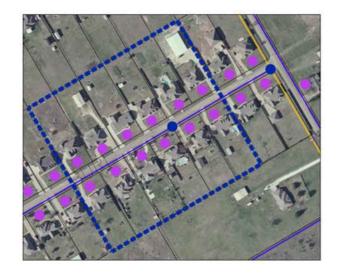

ty of Troy. This plan was a comprehensive study of the City's water storage and delivery systems and will be used to guide the City in future water utility decisions.

MRB evaluated the existing water system and provided recommendations regarding how the City should prepare for the future. The plan included a review of TCEQ ramifications and the water demands for existing and future projections. In addition, MRB conducted an inventory of the different parts of the water system (structures, pumps, pipes, valves, etc.) and evaluated the condition of each component.

The evaluation was used to develop a prioritized replacement schedule and to recommend future system improvements.

Client: City of Troy

Project Status: Completed in 2018

**Contact:** Michael Morgan, Mayor Phone: 254-938-2505







## **CDBG** Wastewater Improvements

#### Buckholts, TX

After receiving approval for a Texas Community Development Block Grant (TxCDBG) from the Texas Department of Agriculture in 2021, the Town of Buckholts contracted with MRB Group for engineering design services to replace the existing 4,300 feet of 6-inch wastewater line that roughly parallels west of FM 1915 on the south side of town. The line traverses behind residential houses and across a cultivated field, which increases the possibility of infiltration and inflow due to the remote location and lack of consistent inspection.

MRB is providing replacement evaluation, engineering design, topographic surveying, contract document preparation, bidding, and construction administration.

MRB Group also provided engineering support