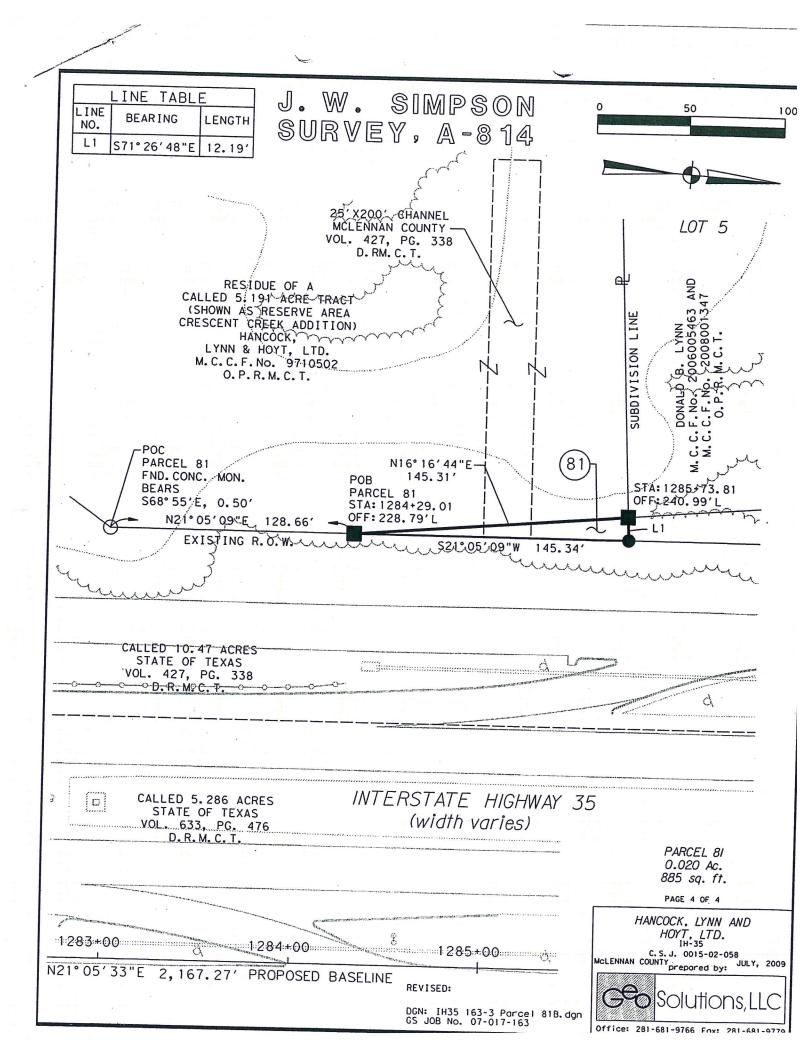

### Property:

All that certain 2.3 acres out of the J. W. Simpson Survey, A-814, McLennan County, Texas, being part of a former 93.69 acre tract described in Deed dated Oct. 8, 1954, from Maida Orand Eubank, a widow, to Carter Eubank and Aleen Sparks Eubank, recorded in Vol. 753, Page 8, Deed Records of McLennan County, Texas and being out of the 5.191 acres conveyed to Hancock, Lynn & Hoyt, Ltd. from Aleen Sparks Eubank by deed dated April 15, 1997 and recorded under Clerk's File Number 9710502 Official Public Records of McLennan County, Texas said 2.3 acres being described as follows:

Thence N 43-34-50 W at 53.76 feet to a point for an inside ell, said point being the SW corner of Lot 5 Block One Crescent Creek Addition to the County of McLennan, State of Texas;

Thence along the common line of said Lot 5 and this tract N 69-20-11 W 268.53 Feet to a point being the NE corner of this tract and the NW corner of a tract deed to the State of Texas recorded under Clerk's File Number 2011027726 Official Public Records of McLennan County, Texas;