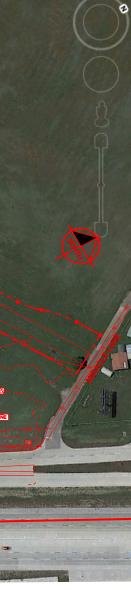

### 7. Public Hearing – Variance Request for Sign Height

Council to hear public comments pertaining to a requested variance to the zoning ordinance for a 110 foot pylon sign be installed at 20102 S IH 35 Eddy, TX 76524, Prewitt Levi, a property currently zoned for general business.

### 9. Variance Request for Sign Height - 20102 South Interstate Highway 35

Council to discuss, consider, and possibly take action on a request by Guy Slimp, Sensato Development, on the behalf of property owners Fikes Wholesale Inc, for a variance to Section 12-106 of the City of Bruceville-Eddy zoning ordinance to allow for a 'hi-rise' sign of 110 feet, exceeding the maximum allowable height of 75 feet for a pylon or major identification sign located at 20102 S IH 35 Eddy, TX 76524. The 4.253-acre site (Prewitt Levi) is currently zoned general business district and situated adjacent to I-35, in the City of Bruceville-Eddy, McLennan County, Texas.

Mr. Manton:

Cefco respectfully requests a variance to the overall height allowed for their proposed pole sign.

The proposed sign would be erected next to the I-35 southbound for exit 315. The sign must be of adequate size and height to be visible on the Interstate while travelers are driving at 70 mph. Normally, we want to give motorists 60 seconds from the time they see our sign in the distance to safely proceed from the passing lane to the exit lane while exiting. The maximum visible distance for the size of the pole sign we are proposing is just over 1 mile while the maximum readable distance is ½ mile. With an 84" height of the LED numerals, this allows a motorist to decide at first glance to see our sign, change lanes and read the price while exiting the ramp to our site. Due to the location and height of the existing billboards located along the highway. The existing billboards would block the visibility of the pole sign at 75'. The additional 35' for a total of 110' will allow the signage to be seen above the billboards.