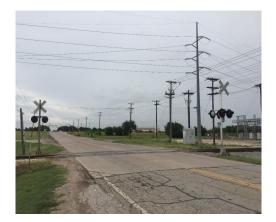

### 6. Street Closure – Portion of Archie Lane

Council to discuss, consider, and possibly take action on a petition for closure and vacation of a street by abutting property owners to the unimproved section of Archie Lane, including the creation of an ordinance to achieve said purpose. Proposal would have street closed after the private driveway south of the property located at 114 Archie Lane, Bruceville-Eddy, Texas 76630 to the intersection of Benton Street.