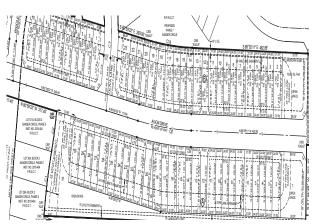

### NOTICE OF PUBLIC HEARING NOTICE OF REQUEST FOR VARIANCE TO ZONING ORDINANCE

February 10, 2023

The Bruceville-Eddy City Council will hold a public hearing on February 23, 2023 at 6:00 pm, in the City Council Chambers, Bruceville-Eddy City Hall, 144 Wilcox Drive, Eddy, Texas 76524 to receive public comment regarding a request by Sensato Development, on the behalf of property owners Fikes Wholesale Inc, for a variance to Section 12-106 of the City of Bruceville-Eddy zoning ordinance.

The variance would allow for a 'hi-rise' sign of 110 feet, exceeding the maximum allowable height of 75 feet for a pylon or major identification sign. The 4.253-acre site is currently zoned general business district and situated adjacent to I-35, in the City of Bruceville-Eddy, McLennan County, Texas.

Please address all written comments to Kent Manton, City Administrator. Written comments must be received no later than Feburary 16, 2023 at 5:00 pm.

The property where the sign will be placed is described in a diagram attached to this notice (not to scale).

130 Crescent Creek Ln Bruceville, Texas 76630 Property ID# 356632 Simpson J W Acres 2.3

This Public hearing is open to any interested persons. Opinions, objections, and/or comments relative to this matter only, may be expressed in writing or in person. You may also be represented by another person, neighbor, or attorney.

The enclosed map shows the location of the property listed above.

City of Bruceville-Eddy Council

Pam Combs, City Secretary

| 10 ( 40   |                                           |  |  |  |  |
|-----------|-------------------------------------------|--|--|--|--|
| JP for 13 | 0 Crescent Creek                          |  |  |  |  |
|           |                                           |  |  |  |  |
| 105750    | Flowers-Cox Cemetery Assoc.               |  |  |  |  |
|           | W D Flowers-President                     |  |  |  |  |
|           | 5756 Monterrey Dr                         |  |  |  |  |
|           | Fort Worth, Texas 76112-3902              |  |  |  |  |
|           |                                           |  |  |  |  |
| 105753    | Eleanor M Saffle                          |  |  |  |  |
|           | 2121 W State Hwy 6, Apt. 1427             |  |  |  |  |
|           | Waco, Texas 76710-4074                    |  |  |  |  |
|           |                                           |  |  |  |  |
| 105765    | Charles Gulledge                          |  |  |  |  |
|           | 17794 S IH 35                             |  |  |  |  |
|           | Bruceville, Texas 76630-3439              |  |  |  |  |
|           |                                           |  |  |  |  |
| 103919    | Lynn Brothers Real Estate Investment, LLC |  |  |  |  |
|           | 2021 Franklin Ave                         |  |  |  |  |
|           | Waco, Texas 76701-1630                    |  |  |  |  |
|           |                                           |  |  |  |  |
| 103918    | Blake Lynn Real Estate Investments, LLC   |  |  |  |  |
|           | 2021 Franklin Ave                         |  |  |  |  |
|           | Waco, Texas 76701-1630                    |  |  |  |  |
|           |                                           |  |  |  |  |
| 103920    | Lynn Brothers Real Estate Investment, LLC |  |  |  |  |
|           | 2021 Franklin Ave                         |  |  |  |  |
|           | Waco, Texas 76701-1630                    |  |  |  |  |
|           |                                           |  |  |  |  |
| 103921    | Colton R. Lynn                            |  |  |  |  |
| 100021    | 2021 Franklin Ave                         |  |  |  |  |
|           | Waco, Texas 76701-1630                    |  |  |  |  |
|           | Waco, 10,407,0701 1000                    |  |  |  |  |
| 103966    | Teresa Lynn                               |  |  |  |  |
| 105500    | 2021 Franklin Ave                         |  |  |  |  |
|           | Waco, Texas 76701-1630                    |  |  |  |  |
|           |                                           |  |  |  |  |
| 361803    | State of Texas Tx Dot                     |  |  |  |  |
| 501000    | % Row                                     |  |  |  |  |
|           | 100 S Loop Dr                             |  |  |  |  |
|           | Waco, Texas 76704-2858                    |  |  |  |  |