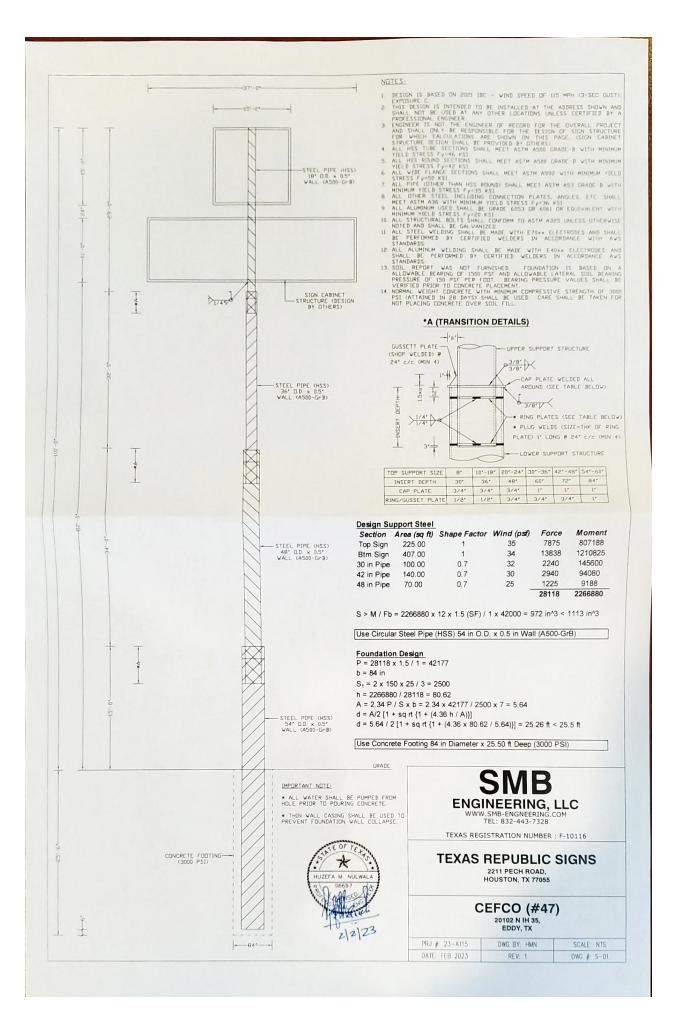

### 7. Public Hearing – Variance Request for Sign Height

Council to hear public comments pertaining to a requested variance to the zoning ordinance for a 110 foot pylon sign be installed at 20102 S IH 35 Eddy, TX 76524, Prewitt Levi, a property currently zoned for general business.

### 9. Variance Request for Sign Height - 20102 South Interstate Highway 35

Council to discuss, consider, and possibly take action on a request by Guy Slimp, Sensato Development, on the behalf of property owners Fikes Wholesale Inc, for a variance to Section 12-106 of the City of Bruceville-Eddy zoning ordinance to allow for a 'hi-rise' sign of 110 feet, exceeding the maximum allowable height of 75 feet for a pylon or major identification sign located at 20102 S IH 35 Eddy, TX 76524. The 4.253-acre site (Prewitt Levi) is currently zoned general business district and situated adjacent to I-35, in the City of Bruceville-Eddy, McLennan County, Texas.

Mr. Manton:

Cefco respectfully requests a variance to the overall height allowed for their proposed pole sign.

The proposed sign would be erected next to the I-35 southbound for exit 315. The sign must be of adequate size and height to be visible on the Interstate while travelers are driving at 70 mph. Normally, we want to give motorists 60 seconds from the time they see our sign in the distance to safely proceed from the passing lane to the exit lane while exiting. The maximum visible distance for the size of the pole sign we are proposing is just over 1 mile while the maximum readable distance is ½ mile. With an 84" height of the LED numerals, this allows a motorist to decide at first glance to see our sign, change lanes and read the price while exiting the ramp to our site. Due to the location and height of the existing billboards located along the highway. The existing billboards would block the visibility of the pole sign at 75'. The additional 35' for a total of 110' will allow the signage to be seen above the billboards.