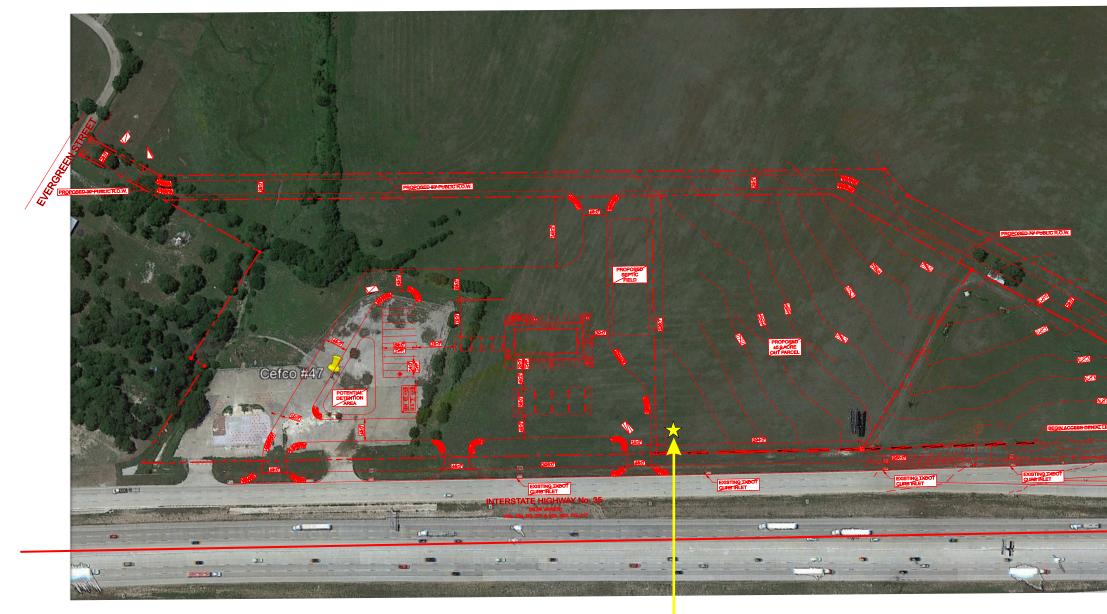

### 7. Public Hearing – Variance Request for Sign Height

Council to hear public comments pertaining to a requested variance to the zoning ordinance for a 110 foot pylon sign be installed at 20102 S IH 35 Eddy, TX 76524, Prewitt Levi, a property currently zoned for general business.

### 9. Variance Request for Sign Height - 20102 South Interstate Highway 35

Council to discuss, consider, and possibly take action on a request by Guy Slimp, Sensato Development, on the behalf of property owners Fikes Wholesale Inc, for a variance to Section 12-106 of the City of Bruceville-Eddy zoning ordinance to allow for a 'hi-rise' sign of 110 feet, exceeding the maximum allowable height of 75 feet for a pylon or major identification sign located at 20102 S IH 35 Eddy, TX 76524. The 4.253-acre site (Prewitt Levi) is currently zoned general business district and situated adjacent to I-35, in the City of Bruceville-Eddy, McLennan County, Texas.

The variance would allow for a 'hi-rise' sign of 110 feet, exceeding the maximum allowable height of 75 feet for a pylon or major identification sign. The 4.253-acre site is currently zoned general business district and situated adjacent to I-35, in the City of Bruceville-Eddy, McLennan County, Texas.