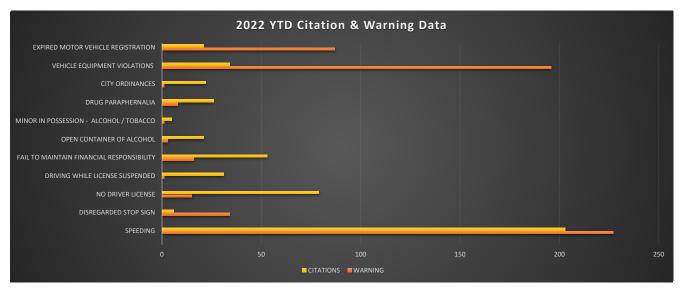

| 2022 YTD Citation & Warning Data          | WARNING | CITATIONS |
|-------------------------------------------|---------|-----------|
| SPEEDING                                  | 227     | 203       |
| DISREGARDED STOP SIGN                     | 34      | 6         |
| NO DRIVER LICENSE                         | 15      | 79        |
| DRIVING WHILE LICENSE SUSPENDED           | 1       | 31        |
| FAIL TO MAINTAIN FINANCIAL RESPONSIBILITY | 16      | 53        |
| OPEN CONTAINER OF ALCOHOL                 | 3       | 21        |
| MINOR IN POSSESSION - ALCOHOL / TOBACCO   | 1       | 5         |
| DRUG PARAPHERNALIA                        | 8       | 26        |
| CITY ORDINANCES                           | 1       | 22        |
| VEHICLE EQUIPMENT VIOLATIONS              | 196     | 34        |
| EXPIRED MOTOR VEHICLE REGISTRATION        | 87      | 21        |