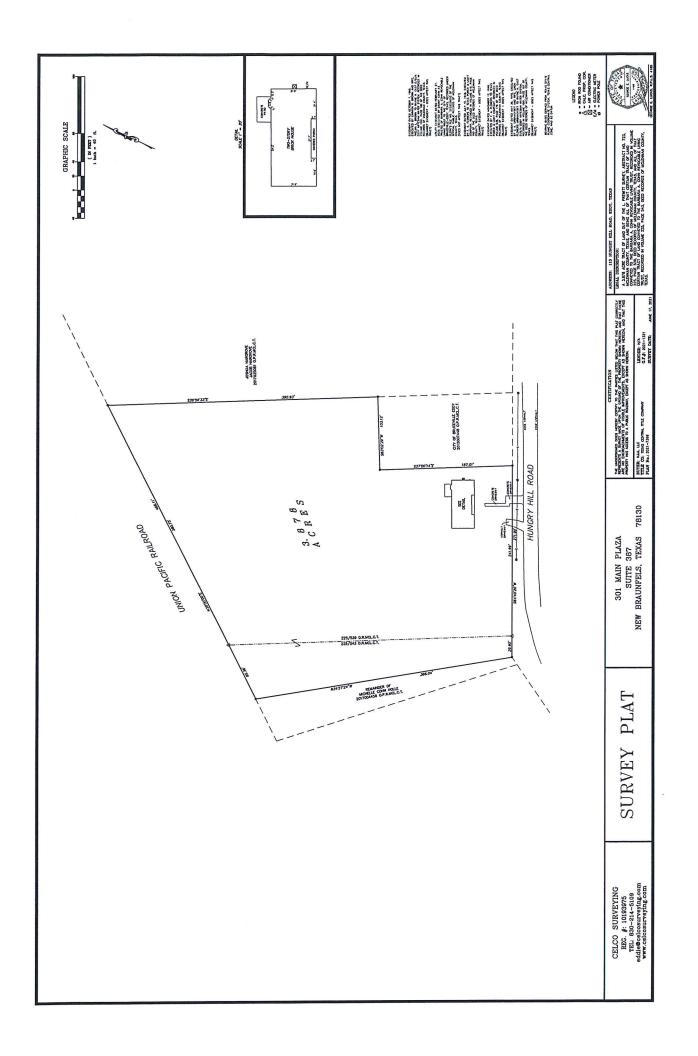

# 3. Citizen Request for Consideration - Hermes Mejia

Council to discuss, consider, and possibly take action on a request by Mr. Hermes Mejia to purchase real property owned by the City of Bruceville-Eddy located at 115 Hungry Hill Road Ed, Texas 76524.

of: October 27, 2022, to discuss the following:

The purchase of the vacant lot, owned by the City of Bruceville-Eddy, located between 113 Hungry Hill Rd and

117 Hungry Hill Rd. The purchaser: Hermes B Mejia, Owner of 113 Hungry Hill Rd. Property survey attached.

The vacant lot is ~0.443 acres.

Dated this 14 day of October 2022

Print Name; Marmes B Mejia

Signature:

Phone Number for contact: Home: 707-655-7750 Cell: 707-655-7750

(Person of Contact: Son of Hermes, Joshua A Mejia)

Address: 113 Hungry Hill Rd, Eddy, Tx 76524

MUST BE APPROVED BY MAYOR Mayor

Moved to next agenda of regular council session for approval:

144 Wilcox Drive Eddy, Texas 76524 www.bruceville-eddy.us

Phone: (254) 859-5964 Fax: (254) 859-5779